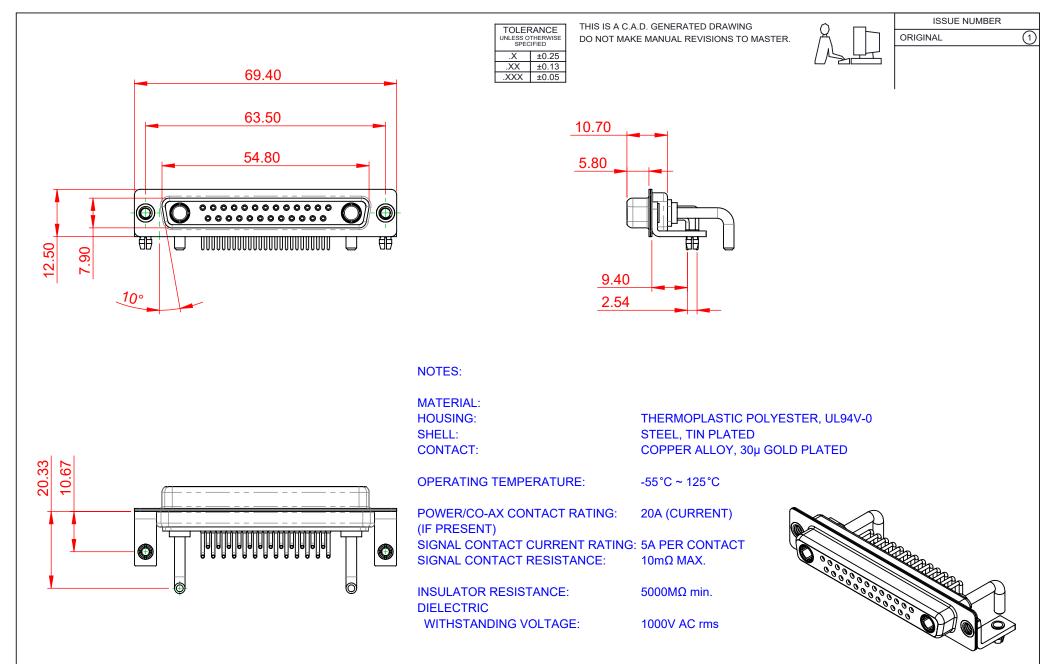

| COMBINATION D-SUB                                                              |                                                                                                                                                                                                                | SW REFERENCE NO.: 630 COMBO ASSEMBLY |                  |       |
|--------------------------------------------------------------------------------|----------------------------------------------------------------------------------------------------------------------------------------------------------------------------------------------------------------|--------------------------------------|------------------|-------|
|                                                                                |                                                                                                                                                                                                                | DRAWN: C.B                           | DATE: JAN. 01/20 | 19    |
|                                                                                |                                                                                                                                                                                                                | CHECKED:                             | DATE:            |       |
| EDAC INC<br>TORONTO, ONTARIO<br>CANADA<br>YOUR CONNECTION TO QUALITY & SERVICE | THESE DRAWINGS AND SPECIFICATIONS<br>ARE THE PROPERTY OF EDAC INC.,AND<br>SHALL NOT BE REPRODUCED,OR COPIED<br>OR USED AS THE BASIS FOR THE<br>MANUFACTURE OR SALE OF APPARATUS<br>WITHOUT WRITTEN PERMISSION. | SCALE: (IN C.A.D. 1:1)               | SHEET 1 OF       | 2     |
|                                                                                |                                                                                                                                                                                                                | DRAWING NUMBER: 630-27W              | 2650-2TB         | ISSUE |
|                                                                                |                                                                                                                                                                                                                | PART NUMBER: 630-27W                 | 2650-2TB         | 1     |