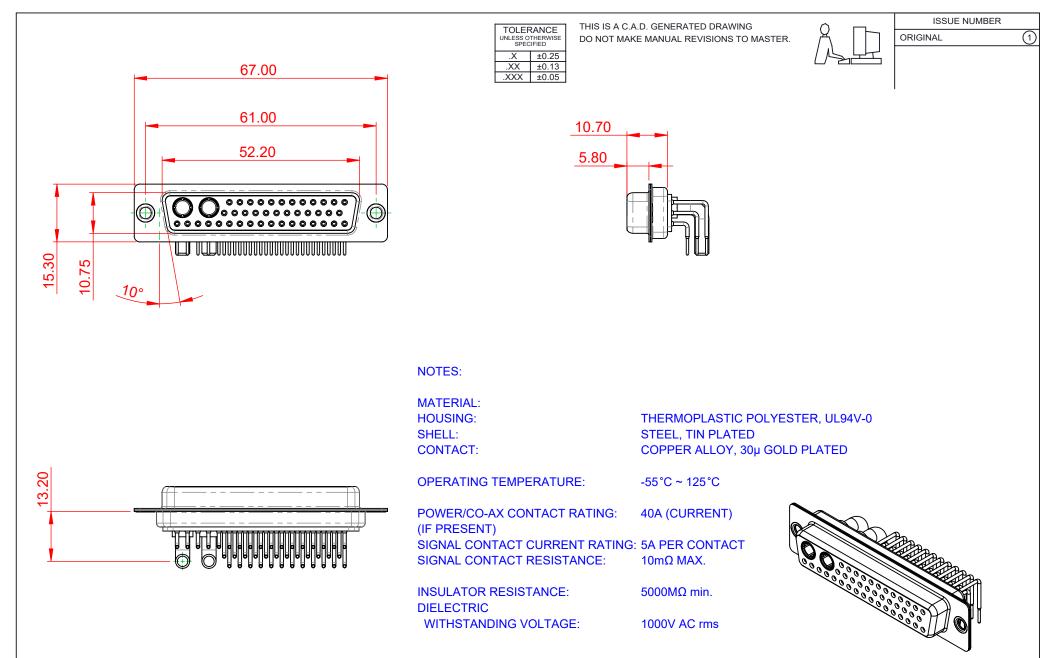

|  |                                      | SW REFERENCE NO.: 630 COMBO ASSEMBLY                                                                                                  |                         |                  |       |
|--|--------------------------------------|---------------------------------------------------------------------------------------------------------------------------------------|-------------------------|------------------|-------|
|  | COMBINATION                          | COMBINATION D-SUB                                                                                                                     |                         | DATE: JAN. 01/20 | 19    |
|  |                                      |                                                                                                                                       | CHECKED:                | DATE:            |       |
|  | EDAC INC                             | THESE DRAWINGS AND SPECIFICATIONS<br>ARE THE PROPERTY OF EDAC INC.,AND                                                                | SCALE: (IN C.A.D. 1:1)  | SHEET 1 OF       | 2     |
|  | YOUR CONNECTION TO QUALITY & SERVICE | SHALL NOT BE REPRODUCED, OR COPIED<br>OR USED AS THE BASIS FOR THE<br>MANUFACTURE OR SALE OF APPARATUS<br>WITHOUT WRITTEN PERMISSION. | DRAWING NUMBER: 630-43W | 2640-4T1         | ISSUE |
|  |                                      |                                                                                                                                       | PART NUMBER: 630-43W    | 2640-4T1         | 1     |

COMPLIANT

| SW REFERENCE NO.: 630 COMBO ASSEMBLY |                       |  |  |  |  |
|--------------------------------------|-----------------------|--|--|--|--|
| DRAWN: C.B                           | DATE: JAN. 01/2019    |  |  |  |  |
| CHECKED:                             | DATE:                 |  |  |  |  |
| SCALE: (IN C.A.D. 1:1)               | SHEET 1 OF 2          |  |  |  |  |
| DRAWING NUMBER: 630-43W              | 2640-4T1 ISSUE        |  |  |  |  |
| PART NUMBER: 630-43W                 | 2640-4T1 <sup>1</sup> |  |  |  |  |
|                                      |                       |  |  |  |  |