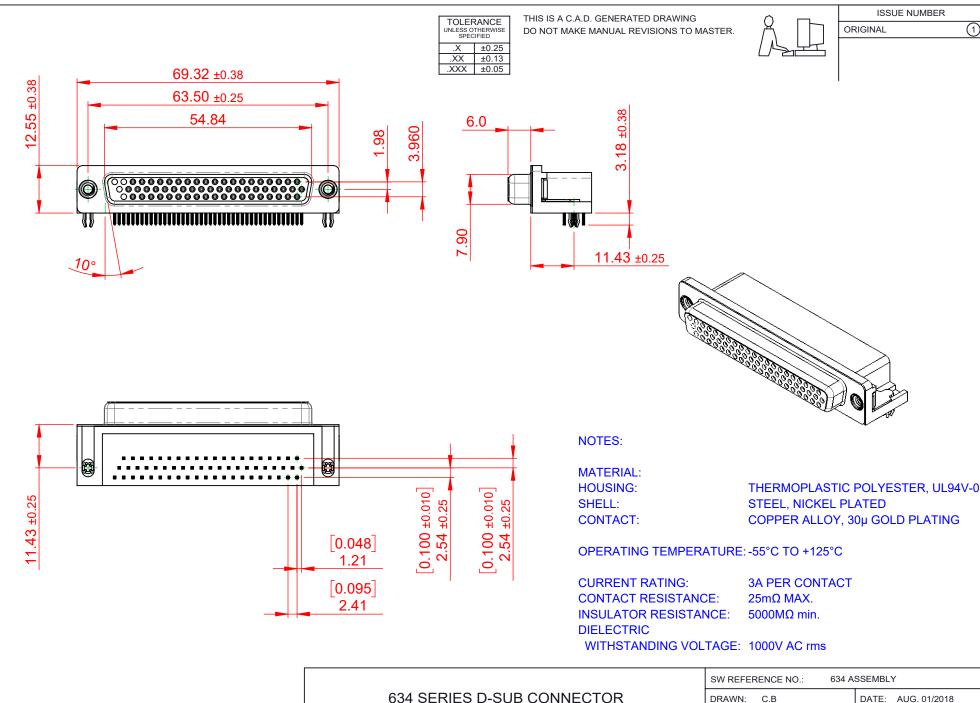

THIS SERIES FULLY CONFORMS TO THE EUROPEAN UNION DIRECTIVES 2011/65/EU FOR RoHS COMPLIANCY.

EDAC INC TORONTO, ONTARIO CANADA

THESE DRAWINGS AND SPECIFICATIONS ARE THE PROPERTY OF EDAC INC..AND SHALL NOT BE REPRODUCED, OR COPIED OR USED AS THE BASIS FOR THE MANUFACTURE OR SALE OF APPARATUS WITHOUT WRITTEN PERMISSION.

| I |                                |                    |
|---|--------------------------------|--------------------|
|   | SCALE: (IN C.A.D. 1:1)         | SHEET 1 OF 1       |
|   | CHECKED:                       | DATE:              |
|   | DRAWN: C.B                     | DATE: AUG. 01/2018 |
|   | SW REFERENCE NO.: 634 ASSEMBLY |                    |

ISSUE DRAWING NUMBER: 634-062-663-542 PART NUMBER: 634-062-663-542