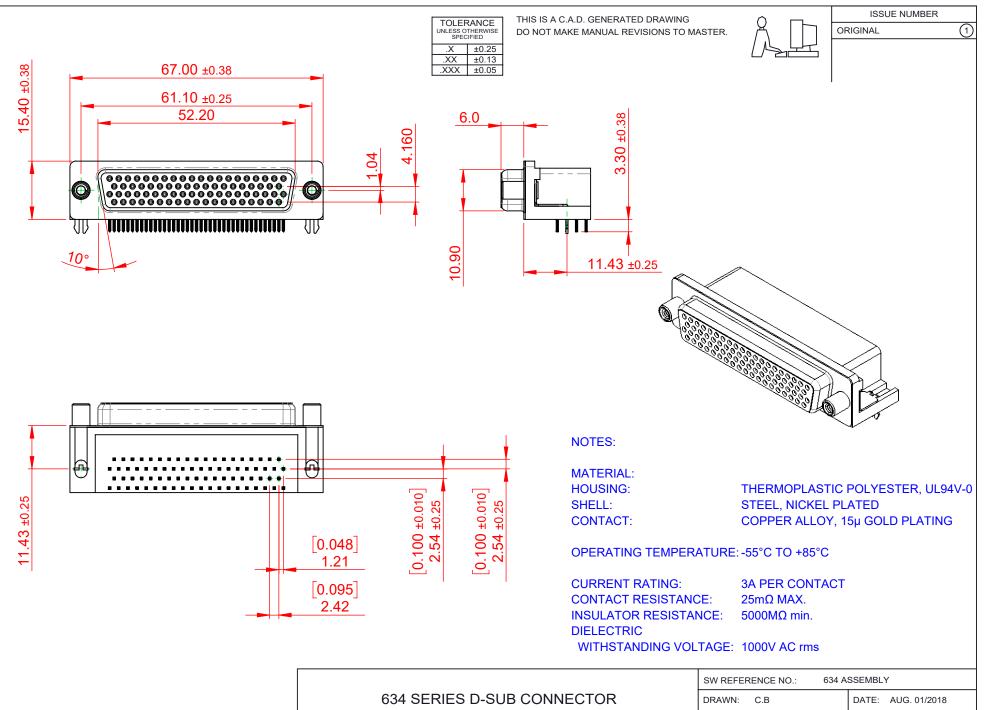

THIS SERIES FULLY CONFORMS TO THE EUROPEAN UNION DIRECTIVES 2011/65/EU FOR RoHS COMPLIANCY.

|  | 634 SERIES D-SUB CONNECTOR                                                     |                                                                                                                                                                                                                |                                 |                    |       |
|--|--------------------------------------------------------------------------------|----------------------------------------------------------------------------------------------------------------------------------------------------------------------------------------------------------------|---------------------------------|--------------------|-------|
|  |                                                                                |                                                                                                                                                                                                                | DRAWN: C.B                      | DATE: AUG. 01/2018 |       |
|  |                                                                                |                                                                                                                                                                                                                | CHECKED:                        | DATE:              |       |
|  | EDAC INC<br>TORONTO, ONTARIO<br>CANADA<br>YOUR CONNECTION TO QUALITY & SERVICE | THESE DRAWINGS AND SPECIFICATIONS<br>ARE THE PROPERTY OF EDAC INC.,AND<br>SHALL NOT BE REPRODUCED,OR COPIED<br>OR USED AS THE BASIS FOR THE<br>MANUFACTURE OR SALE OF APPARATUS<br>WITHOUT WRITTEN PERMISSION. | SCALE: (IN C.A.D. 1:1)          | SHEET 1 OF         | 1     |
|  |                                                                                |                                                                                                                                                                                                                | DRAWING NUMBER: 634-078-363-030 |                    | ISSUE |
|  |                                                                                |                                                                                                                                                                                                                | PART NUMBER: 634-078-           | 363-030            | 1     |