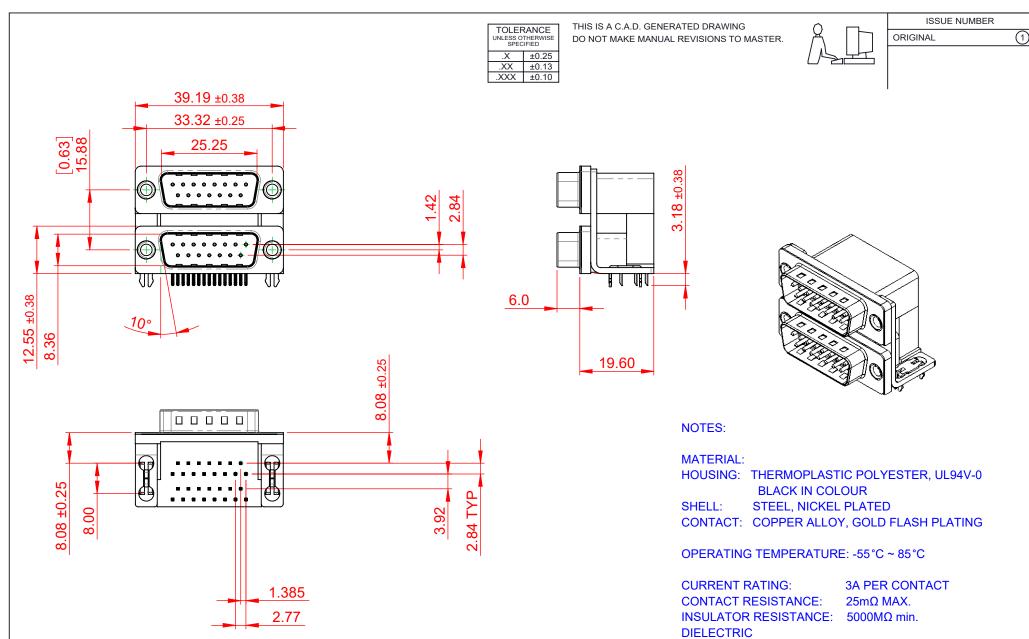

WITHSTANDING VOLTAGE: 1000V AC rms

|                  | 661 SERIES D-SUB CONNECTOR |                                                                                                                                       | SW REFERENCE NO.: 661 ASSEMBLY  |                  |       |
|------------------|----------------------------|---------------------------------------------------------------------------------------------------------------------------------------|---------------------------------|------------------|-------|
|                  |                            |                                                                                                                                       | DRAWN: C.B                      | DATE: AUG. 01/20 | 018   |
|                  |                            |                                                                                                                                       | CHECKED:                        | DATE:            |       |
| IS TO            | EDAC INC                   | THESE DRAWINGS AND SPECIFICATIONS<br>ARE THE PROPERTY OF EDAC INC.,AND                                                                | SCALE: 1:1                      | SHEET 1 OF       | 1     |
| CTIVES<br>IANCY. |                            | SHALL NOT BE REPRODUCED, OR COPIED<br>OR USED AS THE BASIS FOR THE<br>MANUFACTURE OR SALE OF APPARATUS<br>WITHOUT WRITTEN PERMISSION. | DRAWING NUMBER: 661-015-264-034 |                  | ISSUE |
|                  |                            |                                                                                                                                       | PART NUMBER: 661-015-           | 264-034          | 1     |