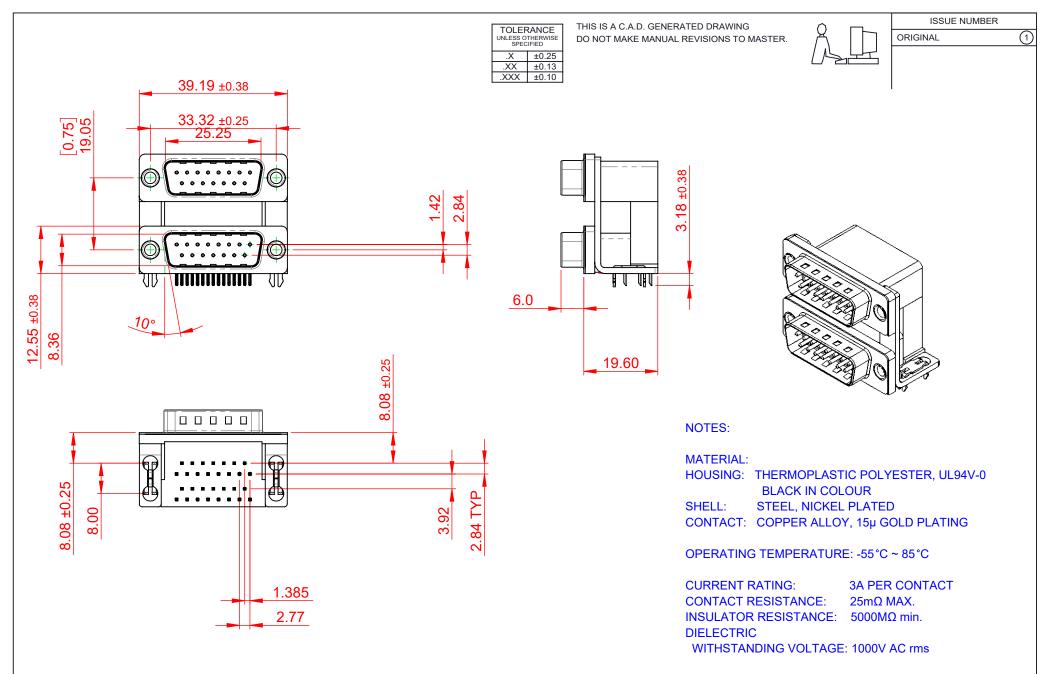

|                    | 661 SERIES D-SUB CONNECTOR           |                                                                                                                                       | SW REFERENCE NO.: 661 ASSEMBLY  |           |                    |     |
|--------------------|--------------------------------------|---------------------------------------------------------------------------------------------------------------------------------------|---------------------------------|-----------|--------------------|-----|
|                    |                                      |                                                                                                                                       | DRAWN: C.B                      |           | DATE: AUG. 01/2018 |     |
|                    |                                      |                                                                                                                                       | CHECKED:                        |           | DATE:              |     |
| RMS TO             | EDAC INC                             | THESE DRAWINGS AND SPECIFICATIONS<br>ARE THE PROPERTY OF EDAC INC. AND                                                                | SCALE: 1:1                      |           | SHEET 1 C          | F 1 |
| ECTIVES<br>LIANCY. | YOUR CONNECTION TO QUALITY & SERVICE | SHALL NOT BE REPRODUCED, OR COPIED<br>OR USED AS THE BASIS FOR THE<br>MANUFACTURE OR SALE OF APPARATUS<br>WITHOUT WRITTEN PERMISSION. | DRAWING NUMBER: 661-015-364-037 |           | ISSUE              |     |
|                    |                                      |                                                                                                                                       | PART NUMBER: 6                  | 661-015-3 | 5-364-037          |     |