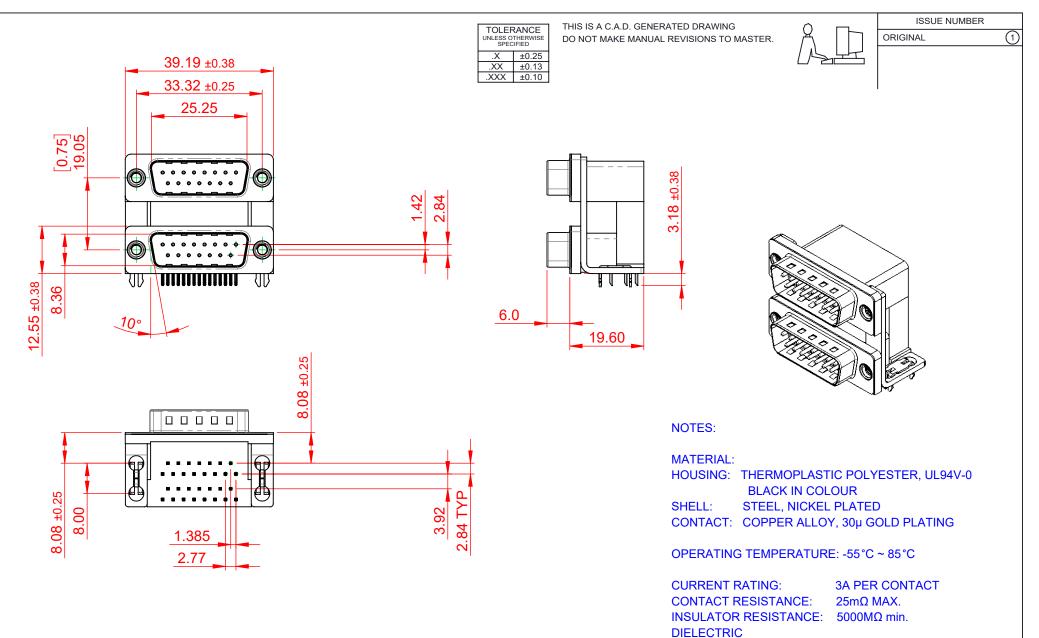

WITHSTANDING VOLTAGE: 1000V AC rms

|                | 661 SERIES D-SUB CONNECTOR |                                                                                                                                       | SW REFERENCE NO.: 661 ASSEMBLY  |                  |       |
|----------------|----------------------------|---------------------------------------------------------------------------------------------------------------------------------------|---------------------------------|------------------|-------|
|                |                            |                                                                                                                                       | DRAWN: C.B                      | DATE: AUG. 01/20 | 018   |
|                |                            |                                                                                                                                       | CHECKED:                        | DATE:            |       |
| S TO           | EDAC INC                   | THESE DRAWINGS AND SPECIFICATIONS<br>ARE THE PROPERTY OF EDAC INCAND                                                                  | SCALE: 1:1                      | SHEET 1 OF       | 1     |
| TIVES<br>ANCY. |                            | SHALL NOT BE REPRODUCED, OR COPIED<br>OR USED AS THE BASIS FOR THE<br>MANUFACTURE OR SALE OF APPARATUS<br>WITHOUT WRITTEN PERMISSION. | DRAWING NUMBER: 661-015-664-03A |                  | ISSUE |
|                |                            |                                                                                                                                       | PART NUMBER: 661-015            | -664-03A         | 1     |

THIS SERIES FULLY CONFORMS T THE EUROPEAN UNION DIRECTIV 2011/65/EU FOR RoHS COMPLIAN(