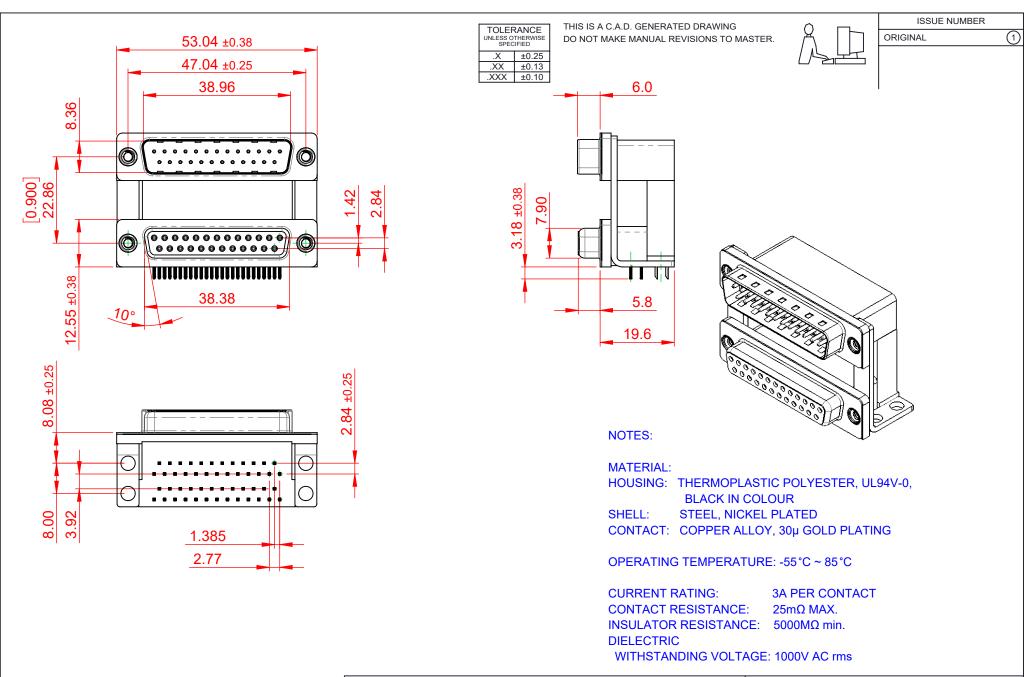

|                                      | 663 SERIES D-SUB CONNECTOR                                                                                                                  |                                 | SW REFERENCE NO.: 663 ASSEMBLY |       |  |
|--------------------------------------|---------------------------------------------------------------------------------------------------------------------------------------------|---------------------------------|--------------------------------|-------|--|
| 663 SERIES D-SUB                     |                                                                                                                                             |                                 | DATE: AUG. 01/2                | 018   |  |
|                                      |                                                                                                                                             |                                 | DATE:                          |       |  |
| EDAC INC                             | THESE DRAWINGS AND SPECIFICATIONS<br>ARE THE PROPERTY OF EDAC INC.,AND<br>SHALL NOT BE REPRODUCED,OR COPIED<br>OR USED AS THE BASIS FOR THE | SCALE: (IN C.A.D. 1:1)          | SHEET 1 OF                     | 1     |  |
| TORONTO, ONTARIO<br>CANADA           |                                                                                                                                             | DRAWING NUMBER: 663-025-664-008 |                                | ISSUE |  |
| YOUR CONNECTION TO QUALITY & SERVICE | MANUFACTURE OR SALE OF APPARATUS<br>WITHOUT WRITTEN PERMISSION.                                                                             | PART NUMBER: 663-025            | -664-008                       | 1     |  |