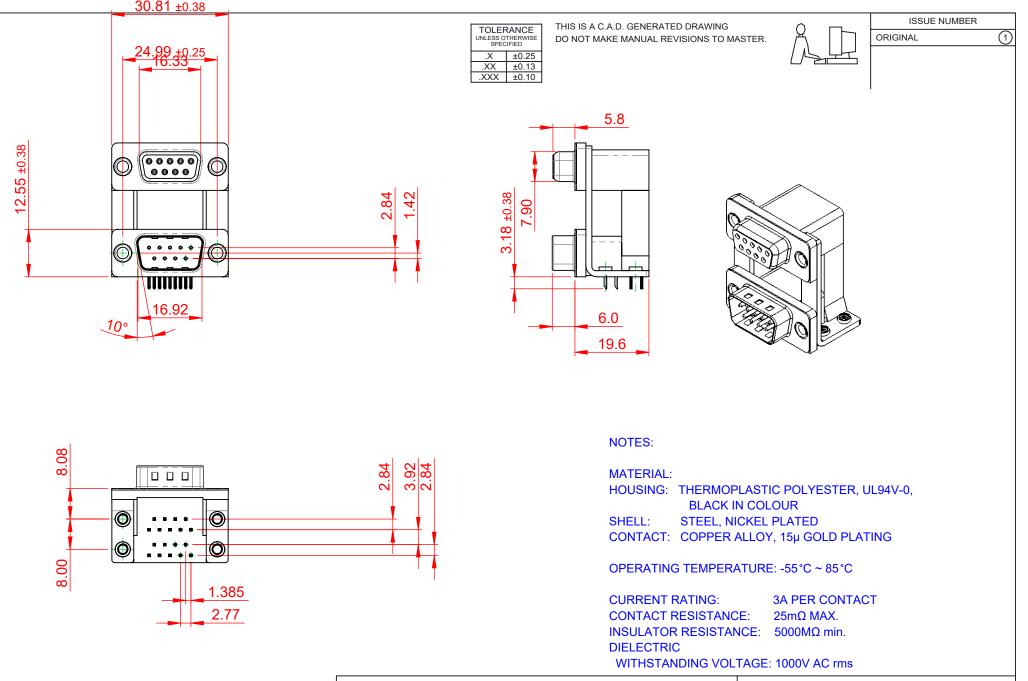

|                                                                                                   |                                                                                |                                                                                                                                                                                                                |                              | SW REFERENCE NO.: 664 ASSEMBLY |       |
|---------------------------------------------------------------------------------------------------|--------------------------------------------------------------------------------|----------------------------------------------------------------------------------------------------------------------------------------------------------------------------------------------------------------|------------------------------|--------------------------------|-------|
|                                                                                                   | 664 SERIES D-SUB CONNECTOR                                                     |                                                                                                                                                                                                                | DRAWN: C.B                   | DATE: AUG. 01/20               | 018   |
|                                                                                                   |                                                                                |                                                                                                                                                                                                                | CHECKED:                     | DATE:                          |       |
| THIS SERIES FULLY CONFORMS TO<br>THE EUROPEAN UNION DIRECTIVES<br>2011/65/EU FOR RoHS COMPLIANCY. | EDAC INC<br>TORONTO, ONTARIO<br>CANADA<br>YOUR CONNECTION TO QUALITY & SERVICE | THESE DRAWINGS AND SPECIFICATIONS<br>ARE THE PROPERTY OF EDAC INC.,AND<br>SHALL NOT BE REPRODUCED,OR COPIED<br>OR USED AS THE BASIS FOR THE<br>MANUFACTURE OR SALE OF APPARATUS<br>WITHOUT WRITTEN PERMISSION. | SCALE: (IN C.A.D. 1:1)       | SHEET 1 OF                     | 1     |
|                                                                                                   |                                                                                |                                                                                                                                                                                                                | DRAWING NUMBER: 664-009-     | 364-050                        | ISSUE |
|                                                                                                   |                                                                                |                                                                                                                                                                                                                | PART NUMBER: 664-009-364-050 |                                | 1     |