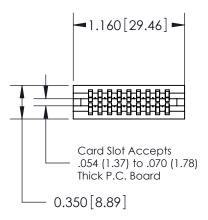

## THIS IS A C.A.D. GENERATED DRAWING DO NOT MAKE MANUAL REVISIONS TO MASTER.

ORIGINAL

Contact Information
540-Wire Wrap, Regular Point - Tail LG.=.560(14.22)
.100" (2.54mm) Contact Spacing x .200" (5.08mm) Row Spacing