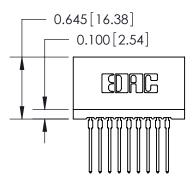

## THIS IS A C.A.D. GENERATED DRAWING DO NOT MAKE MANUAL REVISIONS TO MASTER.

ORIGINAL

Contact Information
540-Wire Wrap, Regular Point - Tail LG.=.560(14.22)
.100" (2.54mm) Contact Spacing x .200" (5.08mm) Row Spacing

| 745 Series Ultra-Mate Card Edge Connector - Press Fit<br>Part Number: 745-018-540-206                                                                                                    |                                  | ACAD REFERENCE NO. |       | 745-ENG MASTER  |       |
|------------------------------------------------------------------------------------------------------------------------------------------------------------------------------------------|----------------------------------|--------------------|-------|-----------------|-------|
|                                                                                                                                                                                          |                                  | DRAWN:             | J.LEE | DATE: MAY 04/09 |       |
|                                                                                                                                                                                          |                                  | CHECKED:           |       | DATE:           |       |
| EDAC INC TORONTO, ONTARIO  CANADA  CANADA  CONTROL  THESE DRAWINGS AND SPECIFICATIONS ARE THE PROPERTY OF EDAC INC., AND SHALL NOT BE REPRODUCED, OR COPIED OR USED AS THE PASIS FOR THE |                                  | SCALE:             |       | SHEET 1         | OF 2  |
|                                                                                                                                                                                          |                                  | DRAWING NUMBER     |       |                 | ISSUE |
| MANUFACTURE OR SALE OF APPARATUS                                                                                                                                                         | MANUFACTURE OR SALE OF APPARATUS | 745-ENG MASTER     |       | ₹               | 1     |
| YOUR CONNECTION TO QUALITY & SERVICE WITHOUT WRITTEN PERMISSION.                                                                                                                         |                                  |                    |       |                 |       |