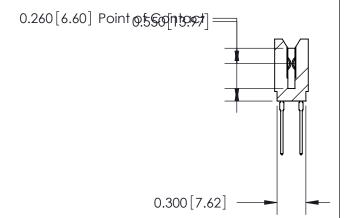

## THIS IS A C.A.D. GENERATED DRAWING DO NOT MAKE MANUAL REVISIONS TO MASTER.

ORIGINAL

Contact Information
540-Wire Wrap, Regular Point - Tail LG.=.560(14.22)
.100" (2.54mm) Contact Spacing x .200" (5.08mm) Row Spacing