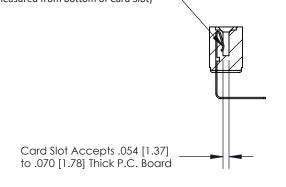

## **Contact Detail**

90 Degree Bend (Code 545 Contacts)

.156 [3.96] Contact Spacing x .200 [5.08] Row Spacing

.095 [2.41] Point of Contact (Measured from bottom of Card Slot)

**See Accompanying Page for:** 