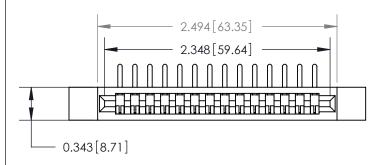

## **Contact Detail**

90 Degree Bend (Code 545 Contacts)

.156 [3.96] Contact Spacing x .200 [5.08] Row Spacing

.095 [2.41] Point of Contact (Measured from bottom of Card Slot)

**See Accompanying Page for:** 