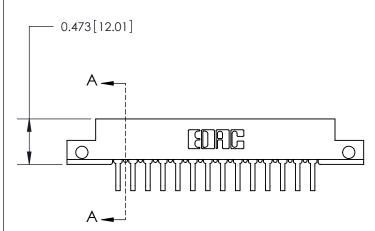

**Mounting Option** 

.128 (3.25) Dia. Side Mounting Holes

807 Assembly

**SECTION A-A** 