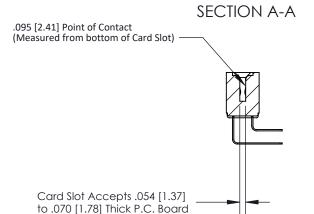

## **Contact Detail**

90 Degree Bend (Code 522 and 540 Contacts)

.156 [3.96] Contact Spacing x .200 [5.08] Row Spacing

**See Accompanying Page for:** 

**Contact Bend Details** 

807/857 Series High Temp Card Edge Connecto Part Number: 807-042-558-201