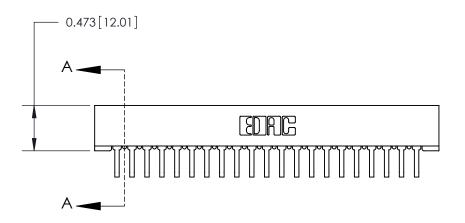

## **Contact Detail**

90 Degree Bend (Code 522 and 540 Contacts)

.156 [3.96] Contact Spacing x .200 [5.08] Row Spacing

**See Accompanying Page for:** 

**Contact Bend Details** 

807/857 Series High Temp Card Edge Connecto Part Number: 807-042-558-201