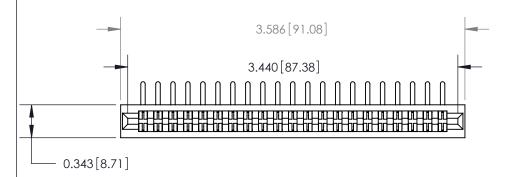

## **Contact Detail**

90 Degree Bend (Code 522 and 540 Contacts)

.156 [3.96] Contact Spacing x .200 [5.08] Row Spacing

**See Accompanying Page for:** 

**Contact Bend Details** 

807/857 Series High Temp Card Edge Connecto Part Number: 807-042-558-201