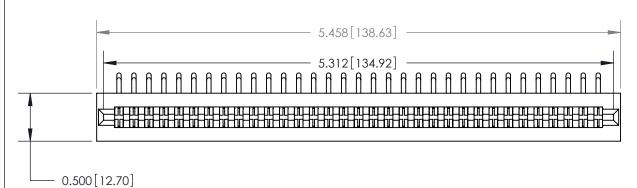

**See Accompanying Page for:** 

**Contact Bend Details** 

807/857 Series High Temp Card Edge Connector Part Number: 807-066-459-201

YOUR CONNECTION TO QUALITY & SERVICE

| ACAD REFERENCE NO. 807 ENG MASTER |                  |
|-----------------------------------|------------------|
| DRAWN: J.LEE                      | DATE: AUG. 11/09 |
| CHECKED:                          | DATE:            |
| SCALE: NTS                        | SHEET 1 OF 2     |
| DRAWING NUMBER                    | ISSUE            |