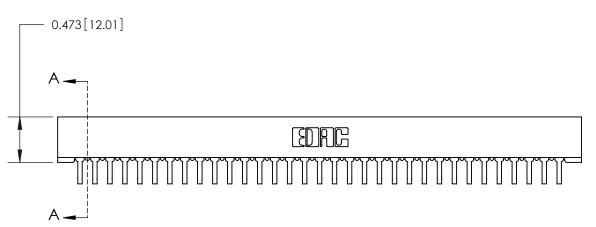

## **Contact Detail**

90 Degree Bend (Code 522 and 540 Contacts)

.156 [3.96] Contact Spacing x .200 [5.08] Row Spacing

**SECTION A-A** 

.095 [2.41] Point of Contact (Measured from bottom of Card Slot)

Card Slot Accepts .054 [1.37] to .070 [1.78] Thick P.C. Board

**See Accompanying Page for:** 

**Contact Bend Details** 

807/857 Series High Temp Card Edge Connector Part Number: 807-066-459-201

YOUR CONNECTION TO QUALITY & SERVICE

| ACAD REFERENCE NO. 807 ENG MASTER |                  |
|-----------------------------------|------------------|
| DRAWN: J.LEE                      | DATE: AUG. 11/09 |
| CHECKED:                          | DATE:            |
| SCALE: NTS                        | SHEET 1 OF 2     |
| DRAWING NUMBER                    | ISSUE            |