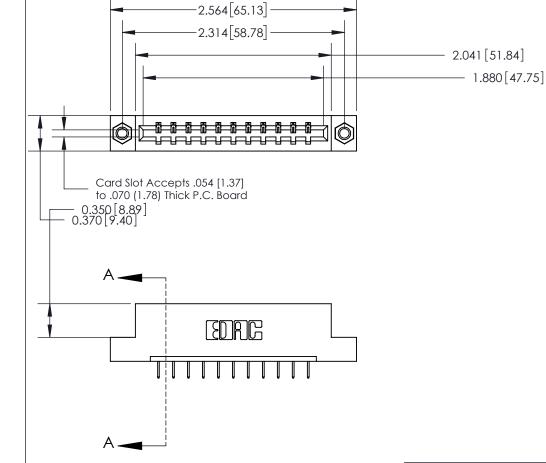

## **See Accompanying Page for:**

- **Bend Detail**
- **Mounting Options**

833 Series High Temp Card Edge Connector Part Number: 833-011-524-107

**EDAC INC** TORONTO, ONTARIO CANADA YOUR CONNECTION TO QUALITY & SERVICE

THESE DRAWINGS AND SPECIFICATIONS ARE THE PROPERTY OF EDAC INC.,AND SHALL NOT BE REPRODUCED, OR COPIED OR USED AS THE BASIS FOR THE MANUFACTURE OR SALE OF APPARATUS WITHOUT WRITTEN PERMISSION.

| ACAD REFERENCE NO. | 833 ENG MASTER   |       |  |
|--------------------|------------------|-------|--|
| DRAWN: J.LEE       | DATE: OCT. 14/09 |       |  |
| CHECKED:           | DATE:            |       |  |
| SCALE: NTS         | SHEET 1          | OF 3  |  |
| DRAWING NUMBER     |                  | ISSUE |  |
| 833 Assembly       |                  | 1     |  |