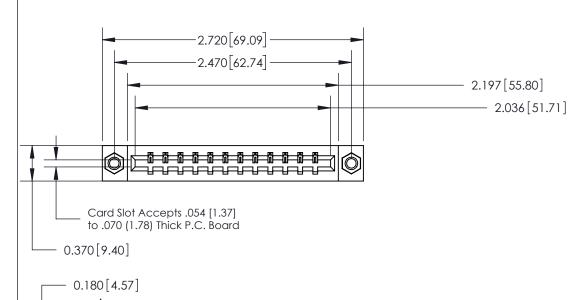

## 

**See Accompanying Page for:** 

- **Bend Detail**
- **Mounting Options**

833 Series High Temp Card Edge Connector Part Number: 833-012-520-607

**EDAC INC** TORONTO, ONTARIO CANADA

THESE DRAWINGS AND SPECIFICATIONS ARE THE PROPERTY OF EDAC INC.,AND SHALL NOT BE REPRODUCED, OR COPIED OR USED AS THE BASIS FOR THE MANUFACTURE OR SALE OF APPARATUS WITHOUT WRITTEN PERMISSION.