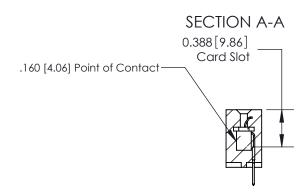

## 

**See Accompanying Page for:** 

- **Bend Detail**
- **Mounting Options**

833 Series High Temp Card Edge Connector Part Number: 833-012-520-607

**EDAC INC** TORONTO, ONTARIO CANADA

THESE DRAWINGS AND SPECIFICATIONS ARE THE PROPERTY OF EDAC INC.,AND SHALL NOT BE REPRODUCED, OR COPIED OR USED AS THE BASIS FOR THE MANUFACTURE OR SALE OF APPARATUS WITHOUT WRITTEN PERMISSION.