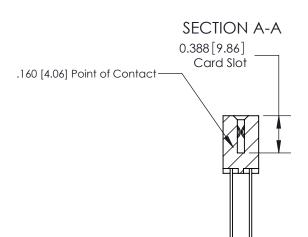

## **See Accompanying Page for:**

- **Bend Detail**
- **Mounting Options**

THIS IS A C.A.D. GENERATED DRAWING DO NOT MAKE MANUAL REVISIONS TO MASTER.

ISSUE NUMBER ORIGINAL

833 Series High Temp Card Edge Connector Part Number: 833-012-544-204

**EDAC INC** TORONTO, ONTARIO CANADA

THESE DRAWINGS AND SPECIFICATIONS ARE THE PROPERTY OF EDAC INC.,AND SHALL NOT BE REPRODUCED, OR COPIED OR USED AS THE BASIS FOR THE MANUFACTURE OR SALE OF APPARATUS WITHOUT WRITTEN PERMISSION.

| ACAD REFERENCE NO. | 833 ENG MASTER   |  |  |
|--------------------|------------------|--|--|
| DRAWN: J.LEE       | DATE: OCT. 14/09 |  |  |
| CHECKED:           | DATE:            |  |  |
| SCALE: NTS         | SHEET 1 OF 3     |  |  |
| DRAWING NUMBER     | ISSUE            |  |  |
| 833 Assembly       | 1                |  |  |