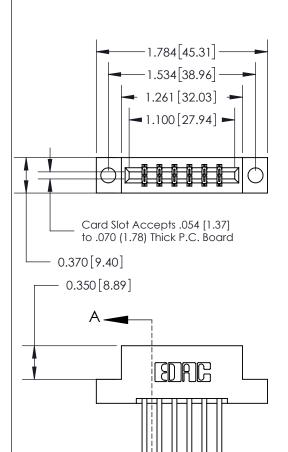

## **See Accompanying Page for:**

- **Bend Detail**
- **Mounting Options**

THIS IS A C.A.D. GENERATED DRAWING DO NOT MAKE MANUAL REVISIONS TO MASTER.

ISSUE NUMBER ORIGINAL

833 Series High Temp Card Edge Connector Part Number: 833-012-544-204

**EDAC INC** TORONTO, ONTARIO CANADA

THESE DRAWINGS AND SPECIFICATIONS ARE THE PROPERTY OF EDAC INC.,AND SHALL NOT BE REPRODUCED, OR COPIED OR USED AS THE BASIS FOR THE MANUFACTURE OR SALE OF APPARATUS WITHOUT WRITTEN PERMISSION.

| ACAD REFERENCE NO. | 833 ENG MASTER   |  |  |
|--------------------|------------------|--|--|
| DRAWN: J.LEE       | DATE: OCT. 14/09 |  |  |
| CHECKED:           | DATE:            |  |  |
| SCALE: NTS         | SHEET 1 OF 3     |  |  |
| DRAWING NUMBER     | ISSUE            |  |  |
| 833 Assembly       | 1                |  |  |