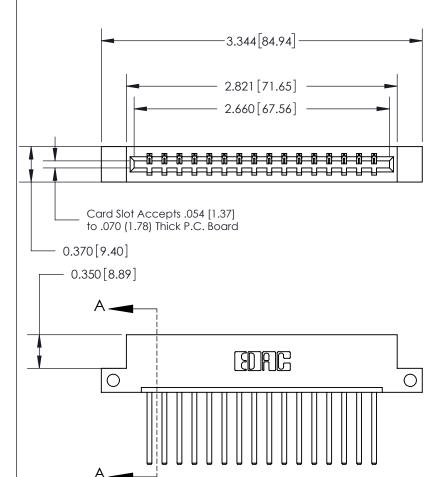

ORIGINAL

SECTION A-A 0.388 [9.86] Card Slot .160 [4.06] Point of Contact-

## See Accompanying Page for:

- **Bend Detail**
- **Mounting Options**

833 Series High Temp Card Edge Connector Part Number: 833-016-544-112

**EDAC INC** TORONTO, ONTARIO CANADA

THESE DRAWINGS AND SPECIFICATIONS ARE THE PROPERTY OF EDAC INC.,AND SHALL NOT BE REPRODUCED, OR COPIED OR USED AS THE BASIS FOR THE MANUFACTURE OR SALE OF APPARATUS WITHOUT WRITTEN PERMISSION.

| ACAD REFERENCE NO. | 833 ENG MASTER   |  |  |
|--------------------|------------------|--|--|
| DRAWN: J.LEE       | DATE: OCT. 14/09 |  |  |
| CHECKED:           | DATE:            |  |  |
| SCALE: NTS         | SHEET 1 OF 3     |  |  |
| DRAWING NUMBER     | ISSUE            |  |  |
| 833 Assembly       | 1                |  |  |