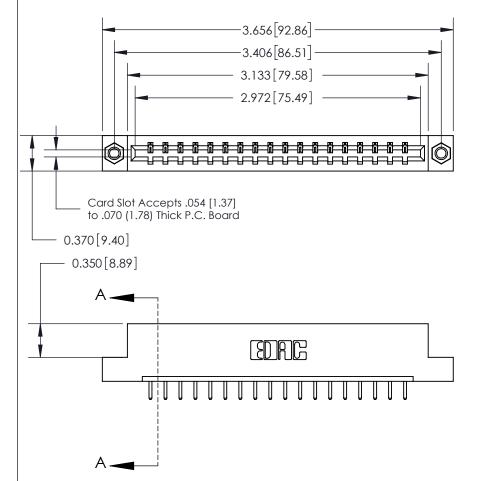

## **Contact Detail**

520-P.C. Tail .030x.018(0.76x0.46) - Tail LG=.175(4.45)

.156 [3.96] Contact Spacing x .200 [5.08] Row Spacing

THIS IS A C.A.D. GENERATED DRAWING DO NOT MAKE MANUAL REVISIONS TO MASTER.

ORIGINAL

|                               | SECTION A-A               |
|-------------------------------|---------------------------|
| .160 [4.06] Point of Contact— | 0.388 [9.86]<br>Card Slot |
|                               |                           |
|                               |                           |
|                               |                           |

833 Series High Temp Card Edge Connector Part Number: 833-018-520-107

**EDAC INC** TORONTO, ONTARIO CANADA

THESE DRAWINGS AND SPECIFICATIONS ARE THE PROPERTY OF EDAC INC.,AND SHALL NOT BE REPRODUCED, OR COPIED OR USED AS THE BASIS FOR THE MANUFACTURE OR SALE OF APPARATUS WITHOUT WRITTEN PERMISSION.