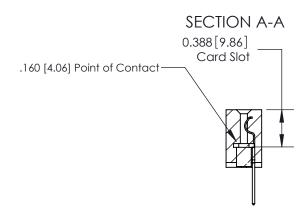

## **Contact Detail**

523-P.C. Tail .025 Sq.(0.64 Sq.) - Tail LG=.390(9.91)

.156 [3.96] Contact Spacing x .200 [5.08] Row Spacing

THIS IS A C.A.D. GENERATED DRAWING DO NOT MAKE MANUAL REVISIONS TO MASTER.