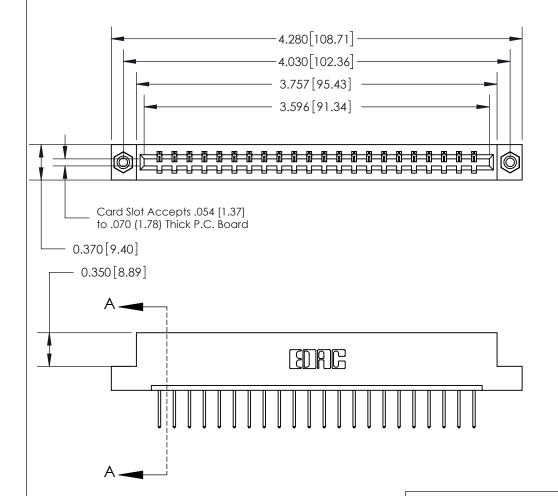

## **Contact Detail**

523-P.C. Tail .025 Sq.(0.64 Sq.) - Tail LG=.390(9.91)

.156 [3.96] Contact Spacing x .200 [5.08] Row Spacing

THIS IS A C.A.D. GENERATED DRAWING DO NOT MAKE MANUAL REVISIONS TO MASTER.

## See Accompanying Page for:

- **Bend Detail**
- **Mounting Options**

833 Series High Temp Card Edge Connector Part Number: 833-022-523-108

**EDAC INC** TORONTO, ONTARIO CANADA

THESE DRAWINGS AND SPECIFICATIONS ARE THE PROPERTY OF EDAC INC.,AND SHALL NOT BE REPRODUCED, OR COPIED OR USED AS THE BASIS FOR THE MANUFACTURE OR SALE OF APPARATUS WITHOUT WRITTEN PERMISSION.