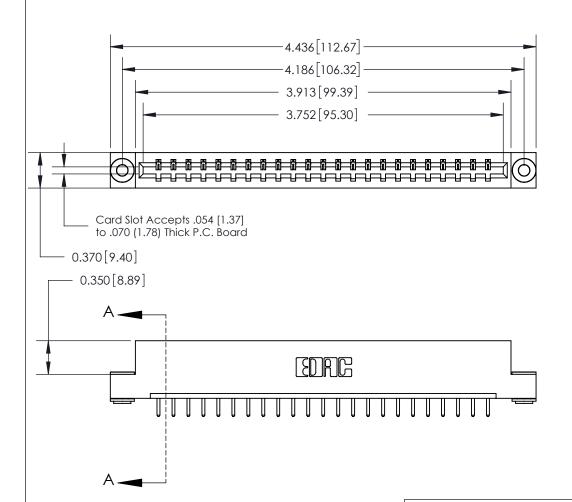

## See Accompanying Page for:

- **Bend Detail**
- **Mounting Options**

833 Series High Temp Card Edge Connector Part Number: 833-023-520-103

**EDAC INC** TORONTO, ONTARIO CANADA

THESE DRAWINGS AND SPECIFICATIONS ARE THE PROPERTY OF EDAC INC.,AND SHALL NOT BE REPRODUCED, OR COPIED OR USED AS THE BASIS FOR THE MANUFACTURE OR SALE OF APPARATUS WITHOUT WRITTEN PERMISSION.

| ACAD REFERENCE NO. | 833 ENG MASTER   |  |  |
|--------------------|------------------|--|--|
| DRAWN: J.LEE       | DATE: OCT. 14/09 |  |  |
| CHECKED:           | DATE:            |  |  |
| SCALE: NTS         | SHEET 1 OF 3     |  |  |
| DRAWING NUMBER     | ISSUE            |  |  |
| 833 Assembly       | 1                |  |  |