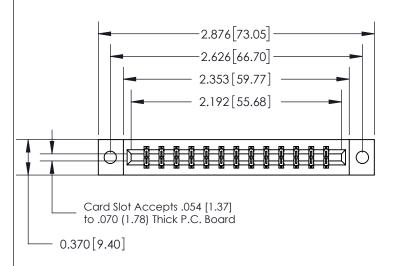

## **See Accompanying Page for:**

- **Bend Detail**
- **Mounting Options**

THIS IS A C.A.D. GENERATED DRAWING DO NOT MAKE MANUAL REVISIONS TO MASTER.

ISSUE NUMBER ORIGINAL

| 833 Series High Temp Card Edge Connector |
|------------------------------------------|
| Part Number: 833-026-555-802             |

**EDAC INC** TORONTO, ONTARIO CANADA

THESE DRAWINGS AND SPECIFICATIONS ARE THE PROPERTY OF EDAC INC.,AND SHALL NOT BE REPRODUCED, OR COPIED OR USED AS THE BASIS FOR THE MANUFACTURE OR SALE OF APPARATUS WITHOUT WRITTEN PERMISSION.

.160 [4.06] Point of Contact-

| ACAD REFERENCE NO. | 833 ENG MASTER   |  |  |
|--------------------|------------------|--|--|
| DRAWN: J.LEE       | DATE: OCT. 14/09 |  |  |
| CHECKED:           | DATE:            |  |  |
| SCALE: NTS         | SHEET 1 OF 3     |  |  |
| DRAWING NUMBER     | ISSUE            |  |  |
| 833 Assembly       | 1                |  |  |