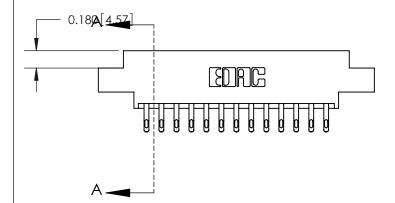

**SECTION A-A** 

0.388 [9.86] Card Slot

ORIGINAL (1)

ORIGINAL

| 833 Series High Temp Card Edge Connector<br>Contact Bend Detail |                                                                                                                                                                                                   | ACAD REFERENCE NO. | 833 ENC          | MASTER        |
|-----------------------------------------------------------------|---------------------------------------------------------------------------------------------------------------------------------------------------------------------------------------------------|--------------------|------------------|---------------|
|                                                                 |                                                                                                                                                                                                   | DRAWN: J.LEE       | DATE: OCT. 14/09 |               |
|                                                                 |                                                                                                                                                                                                   | CHECKED: DATE:     |                  |               |
| EDAC INC                                                        | THESE DRAWINGS AND SPECIFICATIONS ARE THE PROPERTY OF EDAC INC., AND SHALL NOT BE REPRODUCED, OR COPIED OR USED AS THE BASIS FOR THE MANUFACTURE OR SALE OF APPARATUS WITHOUT WRITTEN PERMISSION. | SCALE: NTS         | SHEET 2          | 2 <b>OF</b> 3 |
| TORONTO, ONTARIO CANADA                                         |                                                                                                                                                                                                   | DRAWING NUMBER     |                  | ISSUE         |
|                                                                 |                                                                                                                                                                                                   | 833 Assembly       |                  | 1             |