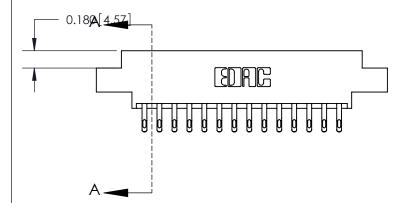

## **Contact Detail**

555-Extender Board Bend (Code 500 Contacts)

.156 [3.96] Contact Spacing x .200 [5.08] Row Spacing

833 Assembly

ORIGINAL (1)

ORIGINAL

| 833 Series High Temp Card Edge Connector<br>Contact Bend Detail       |                                                                                                                                                                                                   | ACAD REFERENCE NO. | 833 ENG MASTER   |               |
|-----------------------------------------------------------------------|---------------------------------------------------------------------------------------------------------------------------------------------------------------------------------------------------|--------------------|------------------|---------------|
|                                                                       |                                                                                                                                                                                                   | DRAWN: J.LEE       | DATE: OCT. 14/09 |               |
|                                                                       |                                                                                                                                                                                                   | CHECKED: DATE:     |                  |               |
| EDAC INC TORONTO, ONTARIO CANADA YOUR CONNECTION TO QUALITY & SERVICE | THESE DRAWINGS AND SPECIFICATIONS ARE THE PROPERTY OF EDAC INC., AND SHALL NOT BE REPRODUCED, OR COPIED OR USED AS THE BASIS FOR THE MANUFACTURE OR SALE OF APPARATUS WITHOUT WRITTEN PERMISSION. | SCALE: NTS         | SHEET 2          | 2 <b>OF</b> 3 |
|                                                                       |                                                                                                                                                                                                   | DRAWING NUMBER     |                  | ISSUE         |
|                                                                       |                                                                                                                                                                                                   | 833 Assembly       |                  | 1             |