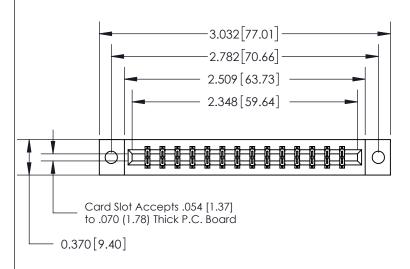

## **See Accompanying Page for:**

- **Bend Detail**
- **Mounting Options**

THIS IS A C.A.D. GENERATED DRAWING DO NOT MAKE MANUAL REVISIONS TO MASTER.

ISSUE NUMBER ORIGINAL

1

|                               | SECTION A-A<br>0.388 [9.86]<br>Card Slot |
|-------------------------------|------------------------------------------|
| .160 [4.06] Point of Contact— |                                          |
|                               |                                          |
|                               |                                          |

| 833 | Series High Temp  | Card Edge | Connector |
|-----|-------------------|-----------|-----------|
| Par | t Number: 833-028 | -555-802  |           |

**EDAC INC** TORONTO, ONTARIO CANADA

THESE DRAWINGS AND SPECIFICATIONS ARE THE PROPERTY OF EDAC INC.,AND SHALL NOT BE REPRODUCED,OR COPIED OR USED AS THE BASIS FOR THE MANUFACTURE OR SALE OF APPARATUS WITHOUT WRITTEN PERMISSION.

| ACAD REFERENCE NO. | 833 ENG MASTER   |  |  |
|--------------------|------------------|--|--|
| DRAWN: J.LEE       | DATE: OCT. 14/09 |  |  |
| CHECKED:           | DATE:            |  |  |
| SCALE: NTS         | SHEET 1 OF 3     |  |  |
| DRAWING NUMBER     | ISSUE            |  |  |