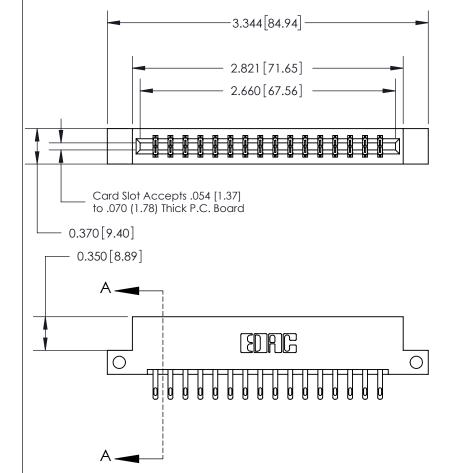

## **See Accompanying Page for:**

- **Bend Detail**
- **Mounting Options**

833 Series High Temp Card Edge Connector Part Number: 833-032-500-212

**EDAC INC** TORONTO, ONTARIO CANADA

THESE DRAWINGS AND SPECIFICATIONS ARE THE PROPERTY OF EDAC INC.,AND SHALL NOT BE REPRODUCED, OR COPIED OR USED AS THE BASIS FOR THE MANUFACTURE OR SALE OF APPARATUS WITHOUT WRITTEN PERMISSION.

| ACAD REFERENCE NO. | 833 ENG MASTER   |  |  |
|--------------------|------------------|--|--|
| DRAWN: J.LEE       | DATE: OCT. 14/09 |  |  |
| CHECKED:           | DATE:            |  |  |
| SCALE: NTS         | SHEET 1 OF 3     |  |  |
| DRAWING NUMBER     | ISSUE            |  |  |