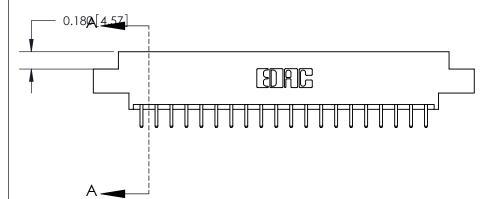

## **Contact Detail**

520-P.C. Tail .030x.018(0.76x0.46) - Tail LG=.175(4.45)

.156 [3.96] Contact Spacing x .200 [5.08] Row Spacing

THIS IS A C.A.D. GENERATED DRAWING DO NOT MAKE MANUAL REVISIONS TO MASTER.