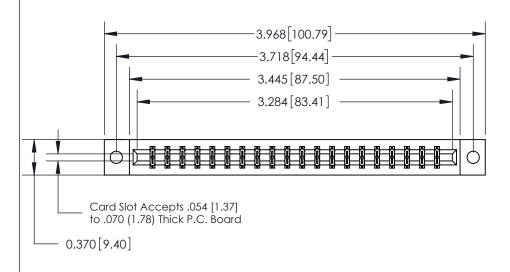

ORIGINAL

|                               | SECTION A-A<br>0.388 [9.86]<br>Card Slot |
|-------------------------------|------------------------------------------|
| .160 [4.06] Point of Contact— |                                          |
|                               |                                          |

## **See Accompanying Page for:**

- **Bend Detail**
- **Mounting Options**

833 Series High Temp Card Edge Connector Part Number: 833-040-520-802

**EDAC INC** TORONTO, ONTARIO CANADA

THESE DRAWINGS AND SPECIFICATIONS ARE THE PROPERTY OF EDAC INC.,AND SHALL NOT BE REPRODUCED, OR COPIED OR USED AS THE BASIS FOR THE MANUFACTURE OR SALE OF APPARATUS WITHOUT WRITTEN PERMISSION.