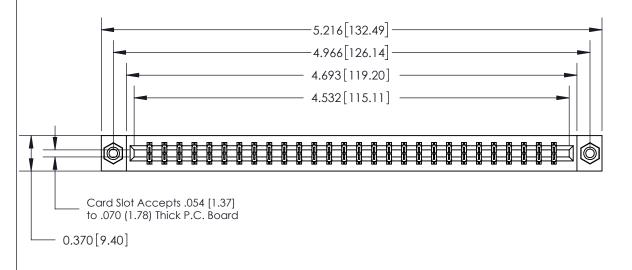

## See Accompanying Page for:

- **Bend Detail**
- **Mounting Options**

833 Series High Temp Card Edge Connector Part Number: 833-056-500-808

**EDAC INC** TORONTO, ONTARIO CANADA

THESE DRAWINGS AND SPECIFICATIONS ARE THE PROPERTY OF EDAC INC.,AND SHALL NOT BE REPRODUCED, OR COPIED OR USED AS THE BASIS FOR THE MANUFACTURE OR SALE OF APPARATUS WITHOUT WRITTEN PERMISSION.

| ACAD REFERENCE NO. | 833 ENG MASTER   |  |  |
|--------------------|------------------|--|--|
| DRAWN: J.LEE       | DATE: OCT. 14/09 |  |  |
| CHECKED:           | DATE:            |  |  |
| SCALE: NTS         | SHEET 1 OF 3     |  |  |
| DRAWING NUMBER     | ISSUE            |  |  |