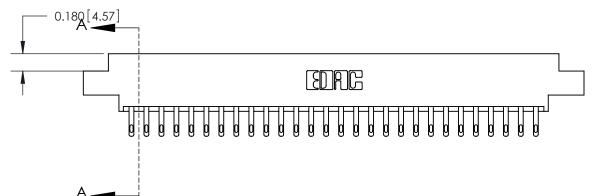

833 Assembly

ORIGINAL (1)

ORIGINAL

| 833 Series High Temp Card Edge Connector<br>Contact Bend Detail           |                                                                                                                                                                 | ACAD REFERENCE NO. | 833 ENG MASTER   |               |
|---------------------------------------------------------------------------|-----------------------------------------------------------------------------------------------------------------------------------------------------------------|--------------------|------------------|---------------|
|                                                                           |                                                                                                                                                                 | DRAWN: J.LEE       | DATE: OCT. 14/09 |               |
|                                                                           |                                                                                                                                                                 | CHECKED: DATE:     |                  |               |
| TORONTO, ONTARIO CANADA  ARE THE PRO SHALL NOT BE OR USED AS I MANUFACTUE | THESE DRAWINGS AND SPECIFICATIONS                                                                                                                               | SCALE: NTS         | SHEET 2          | 2 <b>OF</b> 3 |
|                                                                           | ARE THE PROPERTY OF EDAC INC., AND SHALL NOT BE REPRODUCED, OR COPIED OR USED AS THE BASIS FOR THE MANUFACTURE OR SALE OF APPARATUS WITHOUT WRITTEN PERMISSION. | DRAWING NUMBER     |                  | ISSUE         |
|                                                                           |                                                                                                                                                                 | 833 Assembly       |                  | 1             |