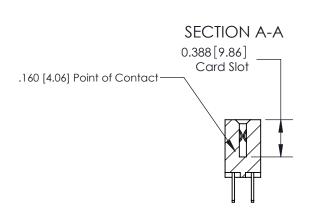

THIS IS A C.A.D. GENERATED DRAWING DO NOT MAKE MANUAL REVISIONS TO MASTER.

ORIGINAL (1)

| 833 Series High Temp Card Edge Connector Mounting Options |                                                                                                        | ACAD REFERENCE NO.  DRAWN: J.LEE | DATE: O | MASTER<br>CT. 14/09 |
|-----------------------------------------------------------|--------------------------------------------------------------------------------------------------------|----------------------------------|---------|---------------------|
| EDAC INC THESE DRAWINGS AND SPECIFICATIONS                | CHECKED:<br>SCALE: NTS                                                                                 | DATE:                            | 3 OF 3  |                     |
| TORONTO, ONTARIO CANADA                                   | ARE THE PROPERTY OF EDAC INC.,AND<br>SHALL NOT BE REPRODUCED,OR COPIED<br>OR USED AS THE BASIS FOR THE | DRAWING NUMBER                   |         | ISSUE               |
| YOUR CONNECTION TO QUALITY & SERVICE                      | MANUFACTURE OR SALE OF APPARATUS WITHOUT WRITTEN PERMISSION.                                           | 833 Assembly                     |         | 1                   |