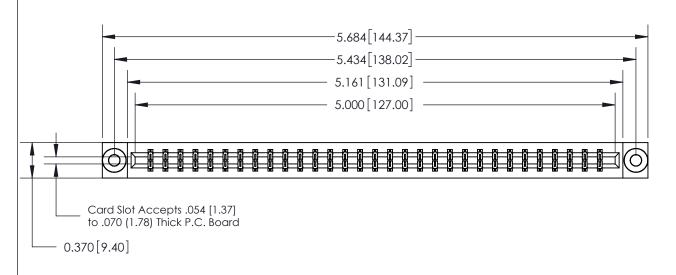

## See Accompanying Page for:

- **Bend Detail**
- **Mounting Options**

833 Series High Temp Card Edge Connector Part Number: 833-062-556-803

**EDAC INC** TORONTO, ONTARIO CANADA

THESE DRAWINGS AND SPECIFICATIONS ARE THE PROPERTY OF EDAC INC.,AND SHALL NOT BE REPRODUCED, OR COPIED OR USED AS THE BASIS FOR THE MANUFACTURE OR SALE OF APPARATUS WITHOUT WRITTEN PERMISSION.

| ACAD REFERENCE NO. | 833 ENG MASTER   |  |  |
|--------------------|------------------|--|--|
| DRAWN: J.LEE       | DATE: OCT. 14/09 |  |  |
| CHECKED:           | DATE:            |  |  |
| SCALE: NTS         | SHEET 1 OF 3     |  |  |
| DRAWING NUMBER     | ISSUE            |  |  |
| 833 Assembly       | 1                |  |  |