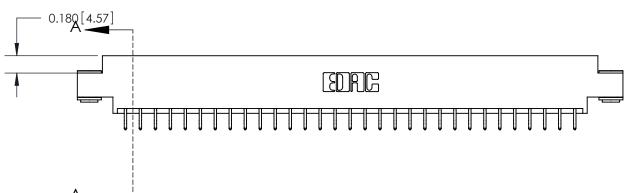

## See Accompanying Page for:

- **Bend Detail**
- **Mounting Options**

833 Series High Temp Card Edge Connector Part Number: 833-062-556-803

**EDAC INC** TORONTO, ONTARIO CANADA

THESE DRAWINGS AND SPECIFICATIONS ARE THE PROPERTY OF EDAC INC.,AND SHALL NOT BE REPRODUCED, OR COPIED OR USED AS THE BASIS FOR THE MANUFACTURE OR SALE OF APPARATUS WITHOUT WRITTEN PERMISSION.

| ACAD REFERENCE NO. | 833 ENG MASTER   |  |  |
|--------------------|------------------|--|--|
| DRAWN: J.LEE       | DATE: OCT. 14/09 |  |  |
| CHECKED:           | DATE:            |  |  |
| SCALE: NTS         | SHEET 1 OF 3     |  |  |
| DRAWING NUMBER     | ISSUE            |  |  |
| 833 Assembly       | 1                |  |  |