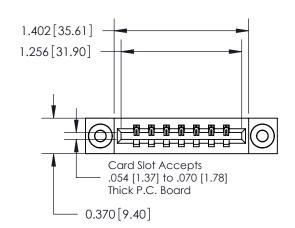

ISSUE NUMBER

ORIGINAL

837/887 Series High Temp Card Edge Connector Part Number: 837-007-541-103

YOUR CONNECTION TO QUALITY & SERVICE

**EDAC INC** TORONTO, ONTARIO CANADA

THESE DRAWINGS AND SPECIFICATIONS ARE THE PROPERTY OF EDAC INC., AND SHALL NOT BE REPRODUCED, OR COPIED OR USED AS THE BASIS FOR THE MANUFACTURE OR SALE OF APPARATUS WITHOUT WRITTEN PERMISSION.