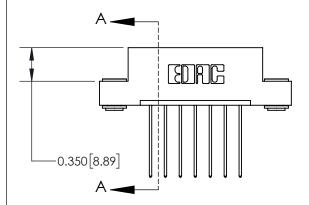

**Mounting Option** 

03-.116 (2.95) I.D. Floating Eyelets

ISSUE NUMBER

ORIGINAL

837/887 Series High Temp Card Edge Connector Part Number: 837-007-541-103

YOUR CONNECTION TO QUALITY & SERVICE

**EDAC INC** TORONTO, ONTARIO CANADA

THESE DRAWINGS AND SPECIFICATIONS ARE THE PROPERTY OF EDAC INC., AND SHALL NOT BE REPRODUCED, OR COPIED OR USED AS THE BASIS FOR THE MANUFACTURE OR SALE OF APPARATUS WITHOUT WRITTEN PERMISSION.