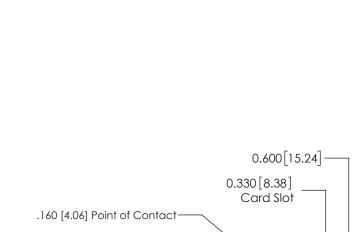

**SECTION A-A** 

ISSUE NUMBER

ORIGINAL

1

| 837/887 Series High Temp Card Edge Connector<br>Contact Bend Detail |                                                                                                                                                                                                   | ACAD REFERENCE NO. | 837 ENG MASTER   |               |
|---------------------------------------------------------------------|---------------------------------------------------------------------------------------------------------------------------------------------------------------------------------------------------|--------------------|------------------|---------------|
|                                                                     |                                                                                                                                                                                                   | DRAWN: J.LEE       | DATE: OCT. 06/09 |               |
|                                                                     |                                                                                                                                                                                                   | CHECKED: DAT       |                  | DATE:         |
| EDAC INC TORONTO, ONTARIO CANADA                                    | THESE DRAWINGS AND SPECIFICATIONS ARE THE PROPERTY OF EDAC INC., AND SHALL NOT BE REPRODUCED, OR COPIED OR USED AS THE BASIS FOR THE MANUFACTURE OR SALE OF APPARATUS WITHOUT WRITTEN PERMISSION. | SCALE: NTS         | SHEET            | 2 <b>OF</b> 2 |
|                                                                     |                                                                                                                                                                                                   | DRAWING NUMBER     |                  | ISSUE         |
| YOUR CONNECTION TO QUALITY & SERVICE                                |                                                                                                                                                                                                   | 837 Assembly       |                  | 1             |