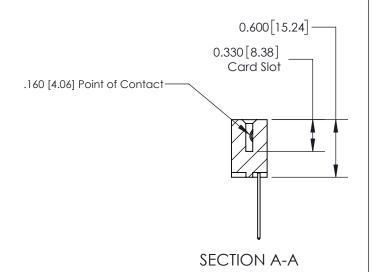

## **Contact Detail**

542-Wire Wrap .025 Sq.(0.64 Sq.) - Tail LG=.645(16.38) .156 [3.96] Contact Spacing x .200 [5.08] Row Spacing

**See Accompanying Page for:** 

**Contact Bend Details** 

THIS IS A C.A.D. GENERATED DRAWING DO NOT MAKE MANUAL REVISIONS TO MASTER.