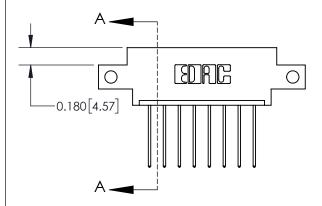

## **Mounting Option**

12-.128 (3.25) Dia. Side Mounting Holes

## **Contact Detail**

542-Wire Wrap .025 Sq.(0.64 Sq.) - Tail LG=.645(16.38) .156 [3.96] Contact Spacing x .200 [5.08] Row Spacing





**See Accompanying Page for:** 

**Contact Bend Details** 

THIS IS A C.A.D. GENERATED DRAWING DO NOT MAKE MANUAL REVISIONS TO MASTER.



ISSUE NUMBER

ORIGINAL



837/887 Series High Temp Card Edge Connector Part Number: 837-008-542-612



**EDAC INC** TORONTO, ONTARIO CANADA

THESE DRAWINGS AND SPECIFICATIONS ARE THE PROPERTY OF EDAC INC.,AND SHALL NOT BE REPRODUCED, OR COPIED OR USED AS THE BASIS FOR THE MANUFACTURE OR SALE OF APPARATUS WITHOUT WRITTEN PERMISSION.

| ACAD REFERENCE NO. | 837 ENG MASTER   |  |  |
|--------------------|------------------|--|--|
| DRAWN: J.LEE       | DATE: OCT. 06/09 |  |  |
| CHECKED:           | DATE:            |  |  |
| SCALE: NTS         | SHEET 1 OF 2     |  |  |
| DRAWING NUMBER     | ISSUE            |  |  |
| 837 Assembly       | 1