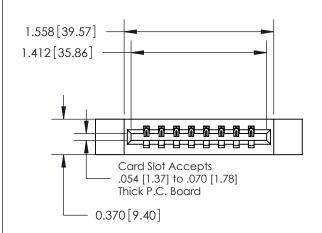

## **Contact Detail**

542-Wire Wrap .025 Sq.(0.64 Sq.) - Tail LG=.645(16.38) .156 [3.96] Contact Spacing x .200 [5.08] Row Spacing

**See Accompanying Page for:** 

**Contact Bend Details** 

THIS IS A C.A.D. GENERATED DRAWING DO NOT MAKE MANUAL REVISIONS TO MASTER.