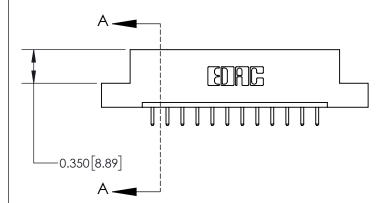

**SECTION A-A** 

**See Accompanying Page for:** 

**Contact Bend Details** 

ISSUE NUMBER

ORIGINAL

1

| 837/887 Series High Temp Card Edge Connector<br>Contact Bend Detail |                                                                                                                                                                                                   | ACAD REFERENCE NO. | 837 ENG MASTER   |               |
|---------------------------------------------------------------------|---------------------------------------------------------------------------------------------------------------------------------------------------------------------------------------------------|--------------------|------------------|---------------|
|                                                                     |                                                                                                                                                                                                   | DRAWN: J.LEE       | DATE: OCT. 06/09 |               |
|                                                                     |                                                                                                                                                                                                   | CHECKED:           | DATE:            |               |
| EDAC INC                                                            | THESE DRAWINGS AND SPECIFICATIONS ARE THE PROPERTY OF EDAC INC., AND SHALL NOT BE REPRODUCED, OR COPIED OR USED AS THE BASIS FOR THE MANUFACTURE OR SALE OF APPARATUS WITHOUT WRITTEN PERMISSION. | SCALE: NTS         | SHEET            | 2 <b>OF</b> 2 |
| TORONTO, ONTARIO CANADA                                             |                                                                                                                                                                                                   | DRAWING NUMBER     | •                | ISSUE         |
| YOUR CONNECTION TO QUALITY & SERVICE                                |                                                                                                                                                                                                   | 837 Assembly       |                  | 1             |