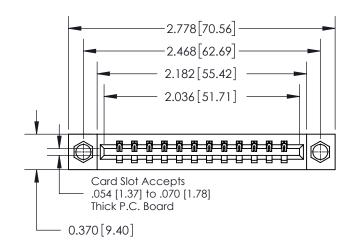

ISSUE NUMBER ORIGINAL

0.600 [15.24] 0.330[8.38] Card Slot .160 [4.06] Point of Contact

837/887 Series High Temp Card Edge Connector Part Number: 837-012-520-107

YOUR CONNECTION TO QUALITY & SERVICE

**EDAC INC** TORONTO, ONTARIO CANADA