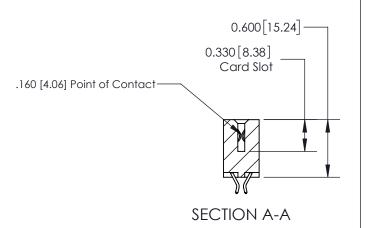

## **Contact Detail**

556-Extender Board Bend (Code 520 Contacts)

.156 [3.96] Contact Spacing x .200 [5.08] Row Spacing

**See Accompanying Page for: Contact Bend Details** 

THIS IS A C.A.D. GENERATED DRAWING DO NOT MAKE MANUAL REVISIONS TO MASTER.