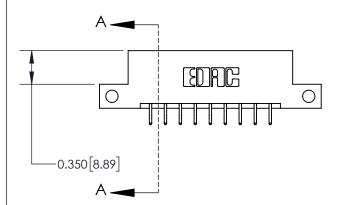

**Mounting Option** 

12-.128 (3.25) Dia. Side Mounting Holes

## **Contact Detail**

556-Extender Board Bend (Code 520 Contacts)

.156 [3.96] Contact Spacing x .200 [5.08] Row Spacing





**See Accompanying Page for: Contact Bend Details** 

THIS IS A C.A.D. GENERATED DRAWING DO NOT MAKE MANUAL REVISIONS TO MASTER.



ORIGINAL

1



| 837/887 Series High Temp Card Edge Connector |
|----------------------------------------------|
| Part Number: 837-018-556-212                 |



**EDAC INC** TORONTO, ONTARIO CANADA

THESE DRAWINGS AND SPECIFICATIONS ARE THE PROPERTY OF EDAC INC., AND SHALL NOT BE REPRODUCED, OR COPIED OR USED AS THE BASIS FOR THE MANUFACTURE OR SALE OF APPARATUS WITHOUT WRITTEN PERMISSION.

| ACAD REFERENCE NO. | 837 ENG MASTER   |  |  |
|--------------------|------------------|--|--|
| DRAWN: J.LEE       | DATE: OCT. 06/09 |  |  |
| CHECKED:           | DATE:            |  |  |
| SCALE: NTS         | SHEET 1 OF 2     |  |  |
| DRAWING NUMBER     | ISSUE