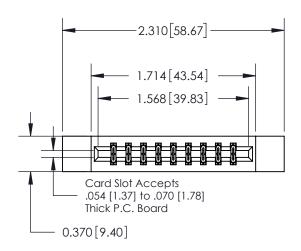

## **Contact Detail**

556-Extender Board Bend (Code 520 Contacts)

.156 [3.96] Contact Spacing x .200 [5.08] Row Spacing

**See Accompanying Page for: Contact Bend Details** 

THIS IS A C.A.D. GENERATED DRAWING DO NOT MAKE MANUAL REVISIONS TO MASTER.