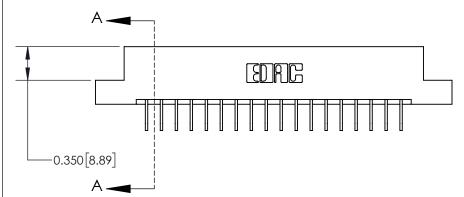

**SECTION A-A** 

**See Accompanying Page for:** 

**Contact Bend Details** 

ISSUE NUMBER

ORIGINAL

1

| 837/887 Series High Temp Card Edge Connector<br>Contact Bend Detail |                                                                                                                                     | ACAD REFERENCE NO. | 837 ENG MASTER   |               |
|---------------------------------------------------------------------|-------------------------------------------------------------------------------------------------------------------------------------|--------------------|------------------|---------------|
|                                                                     |                                                                                                                                     | DRAWN: J.LEE       | DATE: OCT. 06/09 |               |
|                                                                     |                                                                                                                                     | CHECKED:           | DATE:            |               |
| EDAC INC                                                            | THESE DRAWINGS AND SPECIFICATIONS ARE THE PROPERTY OF EDAC INC.,AND SHALL NOT BE REPRODUCED, OR COPIED OR USED AS THE BASIS FOR THE | SCALE: NTS         | SHEET            | 2 <b>OF</b> 2 |
| TORONTO, ONTARIO CANADA                                             |                                                                                                                                     | DRAWING NUMBER     | •                | ISSUE         |
| YOUR CONNECTION TO QUALITY & SERVICE                                | MANUFACTURE OR SALE OF APPARATUS WITHOUT WRITTEN PERMISSION.                                                                        | 837 Assembly       |                  | 1             |