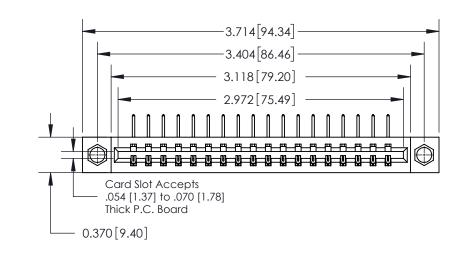

**Mounting Option** 

08-#4-40 Unified Threaded Inserts

## **Contact Detail**

558-90 Degree Bend (Code 541 Contacts)

.156 [3.96] Contact Spacing x .200 [5.08] Row Spacing

THIS IS A C.A.D. GENERATED DRAWING DO NOT MAKE MANUAL REVISIONS TO MASTER.

ISSUE NUMBER ORIGINAL

0.600 [15.24] 0.330[8.38] Card Slot .160 [4.06] Point of Contact

837/887 Series High Temp Card Edge Connector Part Number: 837-018-558-108

YOUR CONNECTION TO QUALITY & SERVICE

**EDAC INC** TORONTO, ONTARIO CANADA