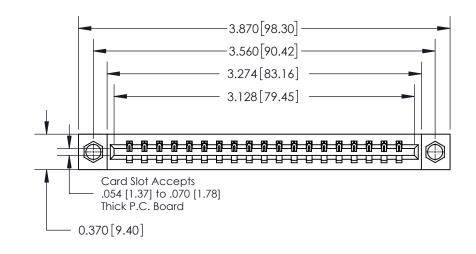

**Mounting Option** 

07-M3-0.5 Metric Threaded Inserts

## **Contact Detail**

524-P.C. Tail .018 Sq.(0.46 Sq.) - Tail LG=.175(4.45)

.156 [3.96] Contact Spacing x .200 [5.08] Row Spacing

THIS IS A C.A.D. GENERATED DRAWING DO NOT MAKE MANUAL REVISIONS TO MASTER.

ISSUE NUMBER

ORIGINAL

**See Accompanying Page for:** 

**Contact Bend Details** 

837/887 Series High Temp Card Edge Connector Part Number: 837-019-524-607

YOUR CONNECTION TO QUALITY & SERVICE

**EDAC INC** TORONTO, ONTARIO CANADA