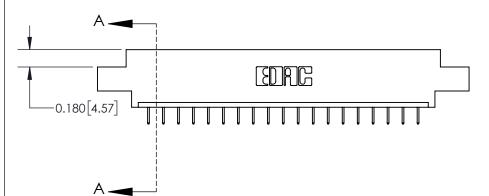

ISSUE NUMBER

ORIGINAL

**See Accompanying Page for:** 

**Contact Bend Details** 

837/887 Series High Temp Card Edge Connector Part Number: 837-019-524-607

YOUR CONNECTION TO QUALITY & SERVICE

**EDAC INC** TORONTO, ONTARIO CANADA

ISSUE NUMBER

ORIGINAL

1

| 837/887 Series High Temp Card Edge Connector<br>Contact Bend Detail |                                                                                                                                     | ACAD REFERENCE NO. | 837 ENG MASTER   |               |
|---------------------------------------------------------------------|-------------------------------------------------------------------------------------------------------------------------------------|--------------------|------------------|---------------|
|                                                                     |                                                                                                                                     | DRAWN: J.LEE       | DATE: OCT. 06/09 |               |
|                                                                     |                                                                                                                                     | CHECKED:           | DATE:            |               |
| EDAC INC                                                            | THESE DRAWINGS AND SPECIFICATIONS ARE THE PROPERTY OF EDAC INC.,AND SHALL NOT BE REPRODUCED, OR COPIED OR USED AS THE BASIS FOR THE | SCALE: NTS         | SHEET            | 2 <b>OF</b> 2 |
| TORONTO, ONTARIO CANADA                                             |                                                                                                                                     | DRAWING NUMBER     | •                | ISSUE         |
| YOUR CONNECTION TO QUALITY & SERVICE                                | MANUFACTURE OR SALE OF APPARATUS WITHOUT WRITTEN PERMISSION.                                                                        | 837 Assembly       |                  | 1             |