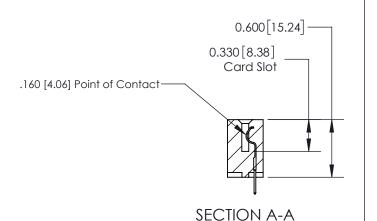

## **Contact Detail**

524-P.C. Tail .018 Sq.(0.46 Sq.) - Tail LG=.175(4.45)

.156 [3.96] Contact Spacing x .200 [5.08] Row Spacing

THIS IS A C.A.D. GENERATED DRAWING DO NOT MAKE MANUAL REVISIONS TO MASTER.