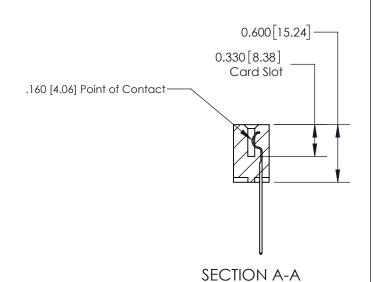

## **Contact Detail**

544-Wire Wrap .050x.025(1.27x0.64) - Tail LG=.750(19.05)

.156 [3.96] Contact Spacing x .200 [5.08] Row Spacing

THIS IS A C.A.D. GENERATED DRAWING DO NOT MAKE MANUAL REVISIONS TO MASTER.

ISSUE NUMBER

ORIGINAL

**See Accompanying Page for:** 

**Contact Bend Details** 

837/887 Series High Temp Card Edge Connector Part Number: 837-021-544-607

YOUR CONNECTION TO QUALITY & SERVICE

**EDAC INC** TORONTO, ONTARIO CANADA