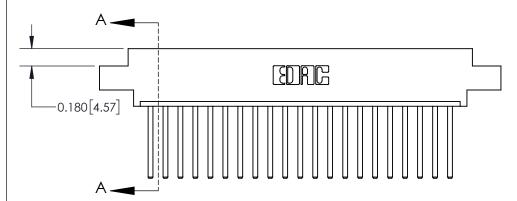

ISSUE NUMBER

ORIGINAL

**See Accompanying Page for:** 

**Contact Bend Details** 

837/887 Series High Temp Card Edge Connector Part Number: 837-021-544-607

YOUR CONNECTION TO QUALITY & SERVICE

**EDAC INC** TORONTO, ONTARIO CANADA

ISSUE NUMBER

ORIGINAL

1

| 837/887 Series High Temp Card Edge Connector<br>Contact Bend Detail |                                                              | ACAD REFERENCE NO. | 837 ENG MASTER   |               |
|---------------------------------------------------------------------|--------------------------------------------------------------|--------------------|------------------|---------------|
|                                                                     |                                                              | DRAWN: J.LEE       | DATE: OCT. 06/09 |               |
|                                                                     |                                                              | CHECKED:           | DATE:            |               |
| EDAC INC                                                            | ARE THE PROPERTY OF EDAC INC. AND                            | SCALE: NTS         | SHEET            | 2 <b>OF</b> 2 |
| TORONTO, ONTARIO CANADA                                             |                                                              | DRAWING NUMBER     | •                | ISSUE         |
| YOUR CONNECTION TO QUALITY & SERVICE                                | MANUFACTURE OR SALE OF APPARATUS WITHOUT WRITTEN PERMISSION. | 837 Assembly       |                  | 1             |