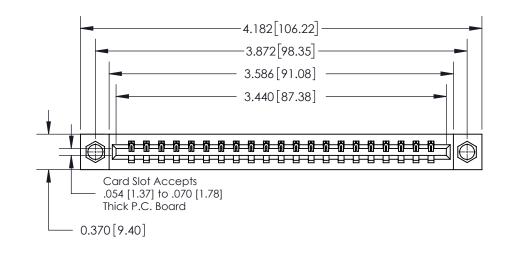

**Mounting Option** 

07-M3-0.5 Metric Threaded Inserts

## **Contact Detail**

544-Wire Wrap .050x.025(1.27x0.64) - Tail LG=.750(19.05)

.156 [3.96] Contact Spacing x .200 [5.08] Row Spacing

THIS IS A C.A.D. GENERATED DRAWING DO NOT MAKE MANUAL REVISIONS TO MASTER.

ISSUE NUMBER

ORIGINAL

**See Accompanying Page for:** 

**Contact Bend Details** 

837/887 Series High Temp Card Edge Connector Part Number: 837-021-544-607

YOUR CONNECTION TO QUALITY & SERVICE

**EDAC INC** TORONTO, ONTARIO CANADA