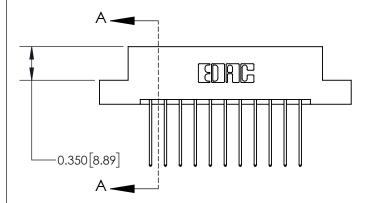

ISSUE NUMBER

ORIGINAL

1

|                              | 0.600[15.24] —<br>0.330[8.38]<br>Card Slot |
|------------------------------|--------------------------------------------|
| .160 [4.06] Point of Contact |                                            |
|                              |                                            |

**SECTION A-A** 

ISSUE NUMBER

ORIGINAL

1

| 837/887 Series High Temp Card Edge Connector<br>Contact Bend Detail                                                                                                  |                                   | ACAD REFERENCE NO. | 837 ENG MASTER   |       |
|----------------------------------------------------------------------------------------------------------------------------------------------------------------------|-----------------------------------|--------------------|------------------|-------|
|                                                                                                                                                                      |                                   | DRAWN: J.LEE       | DATE: OCT. 06/09 |       |
|                                                                                                                                                                      |                                   | CHECKED:           | DATE:            |       |
| EDAC INC TORONTO, ONTARIO CANADA THESE DRAWINGS AND SPECIFICATIONS ARE THE PROPERTY OF EDAC INC, AND SHALL NOT BE REPRODUCED, OR COPIED OR USED AS THE BASIS FOR THE | SCALE: NTS                        | SHEET              | 2 <b>OF</b> 2    |       |
|                                                                                                                                                                      | SHALL NOT BE REPRODUCED,OR COPIED | DRAWING NUMBER     |                  | ISSUE |
| YOUR CONNECTION TO QUALITY & SERVICE                                                                                                                                 |                                   | 837 Assembly       |                  | 1     |