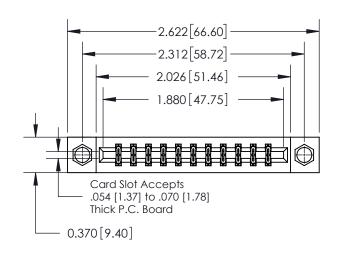

## **Mounting Option**

08-#4-40 Unified Threaded Inserts

## **Contact Detail**

542-Wire Wrap .025 Sq.(0.64 Sq.) - Tail LG=.645(16.38) .156 [3.96] Contact Spacing x .200 [5.08] Row Spacing

**See Accompanying Page for:** 

**Contact Bend Details** 

THIS IS A C.A.D. GENERATED DRAWING DO NOT MAKE MANUAL REVISIONS TO MASTER.

| 837/887 Series High Temp Card Edge Connector |
|----------------------------------------------|
| Part Number: 837-022-542-208                 |

YOUR CONNECTION TO QUALITY & SERVICE

**EDAC INC** TORONTO, ONTARIO CANADA