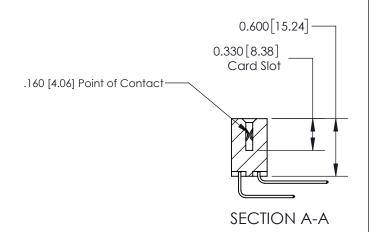

## **Contact Detail**

559-90 Degree Bend (Code 541 Contacts)

.156 [3.96] Contact Spacing x .200 [5.08] Row Spacing

**See Accompanying Page for: Contact Bend Details** 

THIS IS A C.A.D. GENERATED DRAWING DO NOT MAKE MANUAL REVISIONS TO MASTER.