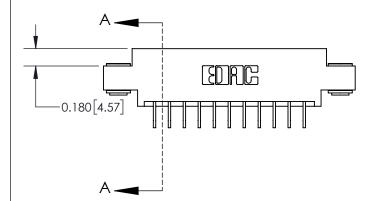

ISSUE NUMBER

1

ORIGINAL

| 837/887 Series High Temp Card Edge Connector |
|----------------------------------------------|
| Part Number: 837-022-559-803                 |

YOUR CONNECTION TO QUALITY & SERVICE