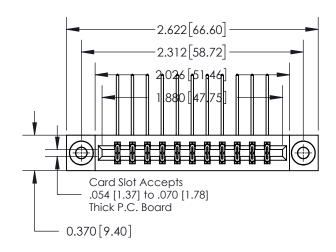

**Mounting Option** 

03-.116 (2.95) I.D. Floating Eyelets

ISSUE NUMBER

1

ORIGINAL

| 837/887 Series High Temp Card Edge Connector |
|----------------------------------------------|
| Part Number: 837-022-559-803                 |

YOUR CONNECTION TO QUALITY & SERVICE