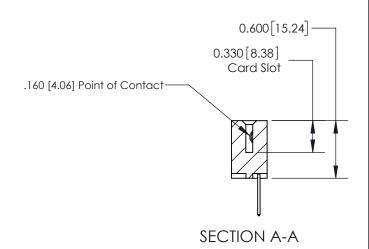

ISSUE NUMBER

ORIGINAL

-4.650[118.11]--4.340[110.24] 4.054 [102.97] 3.908 [99.26] Card Slot Accepts - .054 [1.37] to .070 [1.78] Thick P.C. Board 0.370 [9.40]

**See Accompanying Page for:** 

**Contact Bend Details** 