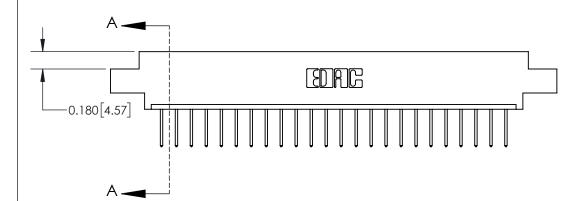

**Mounting Option** 04-.156 (3.96) Dia. Mounting Holes **Contact Detail** 523-P.C. Tail .025 Sq.(0.64 Sq.) - Tail LG=.390(9.91) .156 [3.96] Contact Spacing x .200 [5.08] Row Spacing

THIS IS A C.A.D. GENERATED DRAWING DO NOT MAKE MANUAL REVISIONS TO MASTER.

ISSUE NUMBER

ORIGINAL

-4.650[118.11]--4.340[110.24] 4.054 [102.97] 3.908 [99.26] Card Slot Accepts - .054 [1.37] to .070 [1.78] Thick P.C. Board 0.370 [9.40]

**See Accompanying Page for:** 

**Contact Bend Details** 