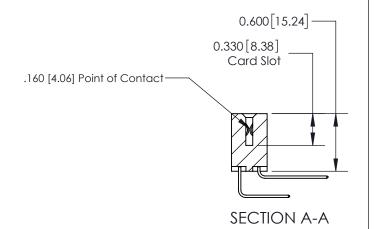

## **Contact Detail**

558-90 Degree Bend (Code 541 Contacts)

.156 [3.96] Contact Spacing x .200 [5.08] Row Spacing

THIS IS A C.A.D. GENERATED DRAWING DO NOT MAKE MANUAL REVISIONS TO MASTER.

ISSUE NUMBER

ORIGINAL

ISSUE NUMBER

ORIGINAL

1

| 837/887 Series High Temp Card Edge Connector<br>Contact Bend Detail |                                                                                                                                     | ACAD REFERENCE NO. | 837 ENG MASTER   |               |
|---------------------------------------------------------------------|-------------------------------------------------------------------------------------------------------------------------------------|--------------------|------------------|---------------|
|                                                                     |                                                                                                                                     | DRAWN: J.LEE       | DATE: OCT. 06/09 |               |
|                                                                     |                                                                                                                                     | CHECKED:           | DATE:            |               |
| EDAC INC                                                            | THESE DRAWINGS AND SPECIFICATIONS ARE THE PROPERTY OF EDAC INC.,AND SHALL NOT BE REPRODUCED, OR COPIED OR USED AS THE BASIS FOR THE | SCALE: NTS         | SHEET            | 2 <b>OF</b> 2 |
| TORONTO, ONTARIO CANADA                                             |                                                                                                                                     | DRAWING NUMBER     | •                | ISSUE         |
| YOUR CONNECTION TO QUALITY & SERVICE                                | MANUFACTURE OR SALE OF APPARATUS WITHOUT WRITTEN PERMISSION.                                                                        | 837 Assembly       |                  | 1             |