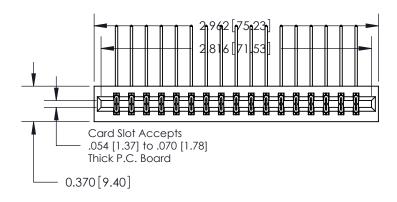

**See Accompanying Page for:** 

**Contact Bend Details** 

837/887 Series High Temp Card Edge Connector Part Number: 837-034-558-201

YOUR CONNECTION TO QUALITY & SERVICE

**EDAC INC** TORONTO, ONTARIO CANADA