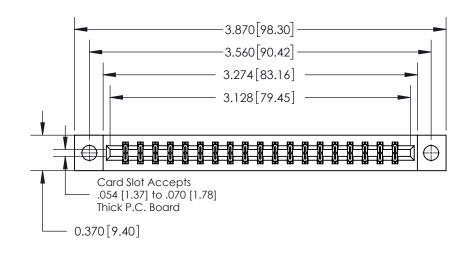

**Mounting Option** 

04-.156 (3.96) Dia. Mounting Holes

## **Contact Detail**

524-P.C. Tail .018 Sq.(0.46 Sq.) - Tail LG=.175(4.45)

.156 [3.96] Contact Spacing x .200 [5.08] Row Spacing

THIS IS A C.A.D. GENERATED DRAWING DO NOT MAKE MANUAL REVISIONS TO MASTER.

ISSUE NUMBER

ORIGINAL

**See Accompanying Page for:** 

**Contact Bend Details** 

837/887 Series High Temp Card Edge Connector Part Number: 837-038-524-204

**EDAC INC** TORONTO, ONTARIO CANADA

THESE DRAWINGS AND SPECIFICATIONS ARE THE PROPERTY OF EDAC INC.,AND SHALL NOT BE REPRODUCED, OR COPIED OR USED AS THE BASIS FOR THE MANUFACTURE OR SALE OF APPARATUS WITHOUT WRITTEN PERMISSION.