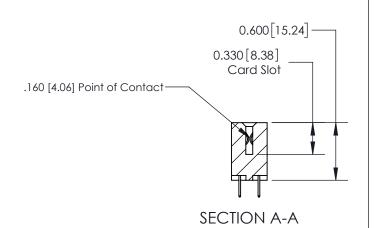

ISSUE NUMBER

ORIGINAL

1

| 837/887 Series High Temp Card Edge Connector<br>Contact Bend Detail |                                                                                                                                                               | ACAD REFERENCE NO. | 837 ENG MASTER   |       |
|---------------------------------------------------------------------|---------------------------------------------------------------------------------------------------------------------------------------------------------------|--------------------|------------------|-------|
|                                                                     |                                                                                                                                                               | DRAWN: J.LEE       | DATE: OCT. 06/09 |       |
|                                                                     |                                                                                                                                                               | CHECKED:           | DATE:            |       |
| EDAC INC THESE DRAWINGS AND SPECIFICATIONS                          | SCALE: NTS                                                                                                                                                    | SHEET              | 2 <b>OF</b> 2    |       |
| TORONTO, ONTARIO CANADA                                             | ARE THE PROPERTY OF EDAC INC.,AND SHALL NOT BE REPRODUCED,OR COPIED OR USED AS THE BASIS FOR THE MANUFACTURE OR SALE OF APPARATUS WITHOUT WRITTEN PERMISSION. | DRAWING NUMBER     | •                | ISSUE |
| YOUR CONNECTION TO QUALITY & SERVICE                                |                                                                                                                                                               | 837 Assembly       |                  | 1     |