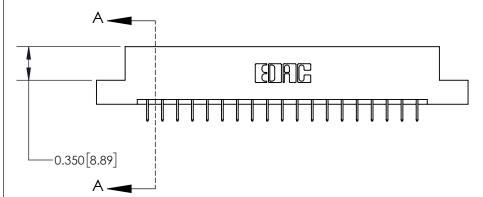

ISSUE NUMBER

ORIGINAL

**See Accompanying Page for:** 

**Contact Bend Details** 

837/887 Series High Temp Card Edge Connector Part Number: 837-038-524-204

**EDAC INC** TORONTO, ONTARIO CANADA

THESE DRAWINGS AND SPECIFICATIONS ARE THE PROPERTY OF EDAC INC.,AND SHALL NOT BE REPRODUCED, OR COPIED OR USED AS THE BASIS FOR THE MANUFACTURE OR SALE OF APPARATUS WITHOUT WRITTEN PERMISSION.

| ACAD REFERENCE NO. | 837 ENG MASTER   |  |  |
|--------------------|------------------|--|--|
| DRAWN: J.LEE       | DATE: OCT. 06/09 |  |  |
| CHECKED:           | DATE:            |  |  |
| SCALE: NTS         | SHEET 1 OF 2     |  |  |
| DRAWING NUMBER     | ISSUE            |  |  |
| 837 Assembly       | 1                |  |  |