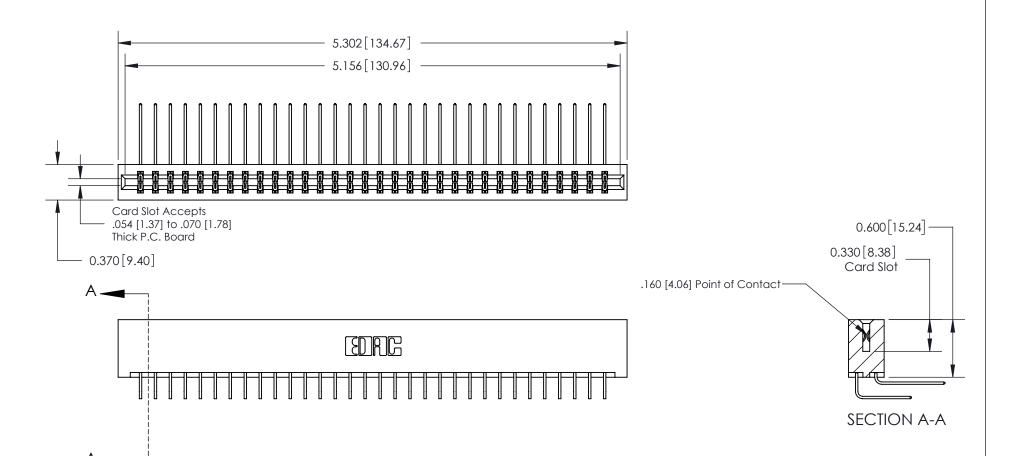

## **Contact Detail**

559-90 Degree Bend (Code 541 Contacts)

.156 [3.96] Contact Spacing x .200 [5.08] Row Spacing

THIS IS A C.A.D. GENERATED DRAWING DO NOT MAKE MANUAL REVISIONS TO MASTER.

ISSUE NUMBER

ORIGINAL

1

**See Accompanying Page for:** 

**Contact Bend Details** 

837/887 Series High Temp Card Edge Connector Part Number: 837-064-559-201

YOUR CONNECTION TO QUALITY & SERVICE

**EDAC INC** TORONTO, ONTARIO CANADA