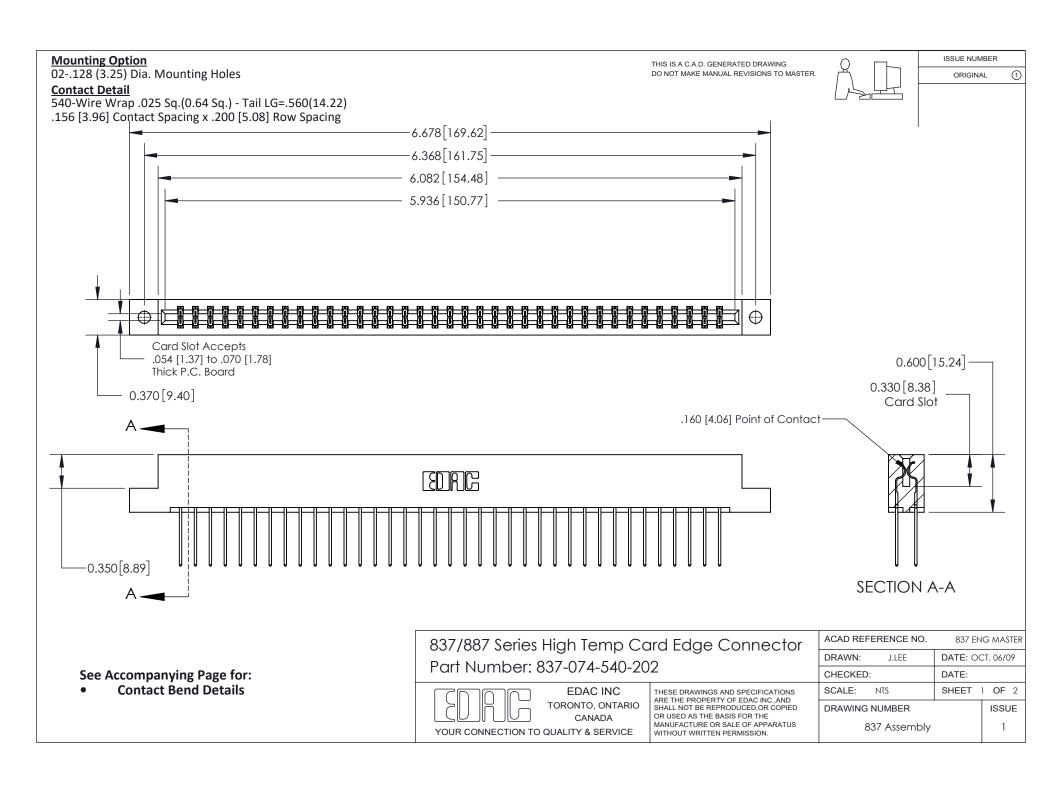

ISSUE NUMBER

ORIGINAL

1

| 837/887 Series High Temp Card Edge Connector<br>Contact Bend Detail   |                                                                                                                                                                                                  | ACAD REFERENCE NO. 837 EN |                  | 3 MASTER      |
|-----------------------------------------------------------------------|--------------------------------------------------------------------------------------------------------------------------------------------------------------------------------------------------|---------------------------|------------------|---------------|
|                                                                       |                                                                                                                                                                                                  | DRAWN: J.LEE              | DATE: OCT. 06/09 |               |
|                                                                       |                                                                                                                                                                                                  | CHECKED:                  | DATE:            |               |
| EDAC INC TORONTO, ONTARIO CANADA YOUR CONNECTION TO QUALITY & SERVICE | THESE DRAWINGS AND SPECIFICATIONS ARE THE PROPERTY OF EDAC INC.,AND SHALL NOT BE REPRODUCED, OR COPIED OR USED AS THE BASIS FOR THE MANUFACTURE OR SALE OF APPARATUS WITHOUT WRITTEN PERMISSION. | SCALE: NTS                | SHEET            | 2 <b>OF</b> 2 |
|                                                                       |                                                                                                                                                                                                  | DRAWING NUMBER            | •                | ISSUE         |
|                                                                       |                                                                                                                                                                                                  | 837 Assembly              |                  | 1             |