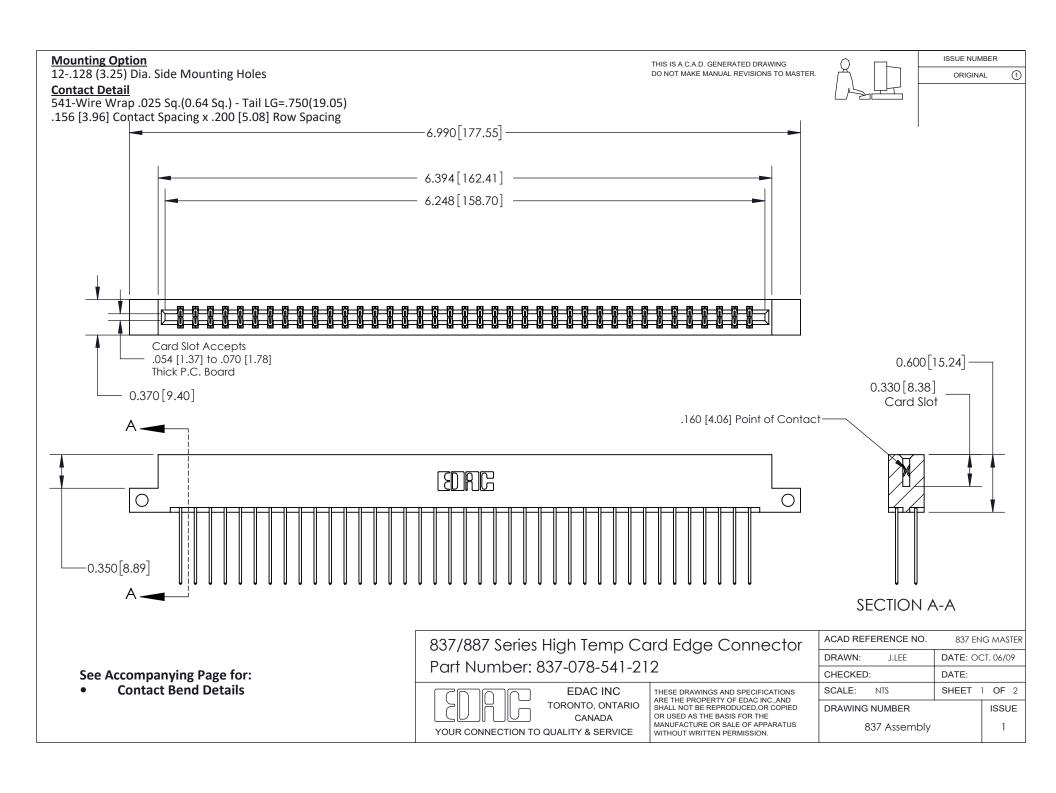

ISSUE NUMBER

ORIGINAL

1

| 837/887 Series High Temp Card Edge Connector<br>Contact Bend Detail |                                                                                                                                                                                                   | ACAD REFERENCE NO. 837 EN |                  | 3 MASTER      |
|---------------------------------------------------------------------|---------------------------------------------------------------------------------------------------------------------------------------------------------------------------------------------------|---------------------------|------------------|---------------|
|                                                                     |                                                                                                                                                                                                   | DRAWN: J.LEE              | DATE: OCT. 06/09 |               |
|                                                                     |                                                                                                                                                                                                   | CHECKED:                  | DATE:            |               |
| TORONTO, ONTARIO                                                    | THESE DRAWINGS AND SPECIFICATIONS ARE THE PROPERTY OF EDAC INC., AND SHALL NOT BE REPRODUCED, OR COPIED OR USED AS THE BASIS FOR THE MANUFACTURE OR SALE OF APPARATUS WITHOUT WRITTEN PERMISSION. | SCALE: NTS                | SHEET            | 2 <b>OF</b> 2 |
|                                                                     |                                                                                                                                                                                                   | DRAWING NUMBER            | •                | ISSUE         |
| YOUR CONNECTION TO QUALITY & SERVICE                                |                                                                                                                                                                                                   | 837 Assembly              |                  | 1             |