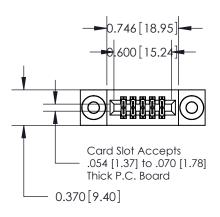

## **See Accompanying Pages for:**

- **Contact Bend Details**
- **Mounting Options**

.240 [6.10] Point of Contact-

842/892 Series High Temp Card Edge Connector Part Number: 842-010-523-203

| ACAD REFERENCE NO | 842 ENG MASTER   |  |  |  |
|-------------------|------------------|--|--|--|
| DRAWN: J.LEE      | DATE: OCT. 06/09 |  |  |  |
| CHECKED:          | DATE:            |  |  |  |
| SCALE: NTS        | SHEET 1 OF 3     |  |  |  |
| DRAWING NUMBER    | ISSUE            |  |  |  |