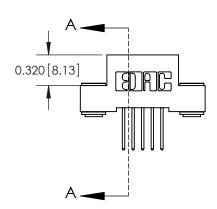

## **Contact Detail**

523-P.C. Tail .025 Sq.(0.64 Sq.) - Tail LG=.400(10.16) .100 [2.54] Contact Spacing x .200 [5.08] Row Spacing

SECTION A-A

842 Assembly

THIS IS A C.A.D. GENERATED DRAWING DO NOT MAKE MANUAL REVISIONS TO MASTER

ORIGINAL (1)

| 842/892 Series High Temp Card Edge Connector<br>Contact Bend Detail |                                                                   | ACAD REFERENCE NO. 842 ENG MASTER |             |                         |        |
|---------------------------------------------------------------------|-------------------------------------------------------------------|-----------------------------------|-------------|-------------------------|--------|
|                                                                     |                                                                   | DRAWN:                            | J.LEE       | DATE: <b>OCT. 06/09</b> |        |
|                                                                     |                                                                   | CHECKE                            | ):          | DATE:                   |        |
| EDAC INC                                                            | THESE DRAWINGS AND SPECIFICATIONS ARE THE PROPERTY OF EDAC INCAND | SCALE:                            | NTS         | SHEET :                 | 2 OF 3 |
| TORONTO, ONTARIO                                                    | SHALL NOT BE REPRODUCED, OR COPIED OR USED AS THE BASIS FOR THE   | DRAWING                           | NUMBER      |                         | ISSUE  |
| YOUR CONNECTION TO QUALITY & SERVICE                                | MANUFACTURE OR SALE OF APPARATUS WITHOUT WRITTEN PERMISSION.      | 8                                 | 42 Assembly |                         | 1      |