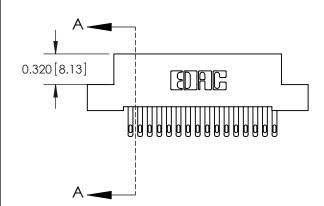

.240 [6.10] Point of Contact-

842/892 Series High Temp Card Edge Connector Part Number: 842-016-500-107

YOUR CONNECTION TO QUALITY & SERVICE

CANADA

842 ENG MASTER J.LEE DATE: OCT. 06/09 SHEET 1 OF 3

842 Assembly