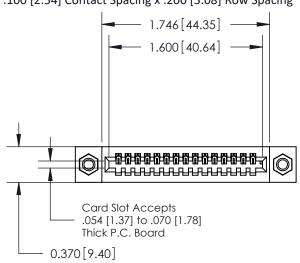

## **Contact Detail**

500-Wire Hole .050x.025(1.27x0.64) - Tail LG=.270(6.86) .100 [2.54] Contact Spacing x .200 [5.08] Row Spacing

**See Accompanying Pages for:** 

- **Contact Bend Details**
- **Mounting Options**

.240 [6.10] Point of Contact-

842/892 Series High Temp Card Edge Connector Part Number: 842-016-500-107

YOUR CONNECTION TO QUALITY & SERVICE

CANADA

842 ENG MASTER J.LEE DATE: OCT. 06/09 SHEET 1 OF 3

842 Assembly