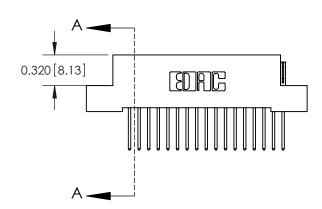

.240 [6.10] Point of Contact-

842/892 Series High Temp Card Edge Connector Part Number: 842-017-523-108

CANADA

842 ENG MASTER J.LEE DATE: OCT. 06/09 SHEET 1 OF 3

SECTION A-A

842 Assembly

THIS IS A C.A.D. GENERATED DRAWING DO NOT MAKE MANUAL REVISIONS TO MASTER.