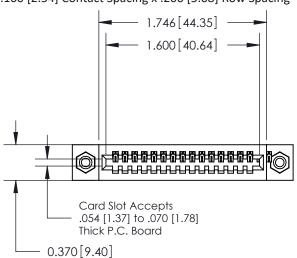

.240 [6.10] Point of Contact-

842/892 Series High Temp Card Edge Connector Part Number: 842-017-523-108

CANADA

842 ENG MASTER J.LEE DATE: OCT. 06/09 SHEET 1 OF 3

SECTION A-A

842 Assembly

THIS IS A C.A.D. GENERATED DRAWING DO NOT MAKE MANUAL REVISIONS TO MASTER.