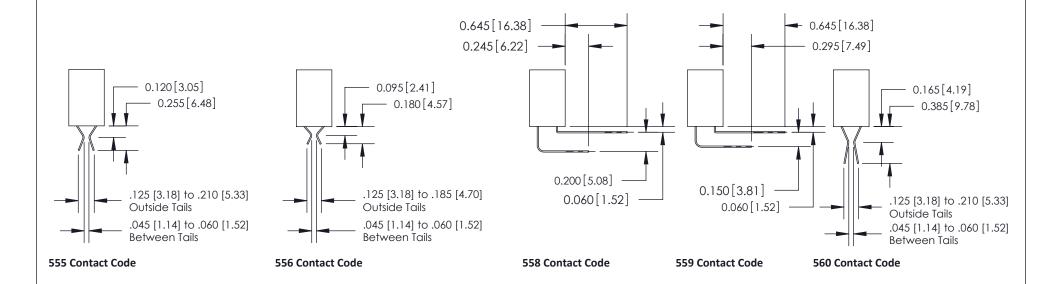

## **See Accompanying Pages for:**

- Contact Bend Details
- Mounting Options

THIS IS A C.A.D. GENERATED DRAWING DO NOT MAKE MANUAL REVISIONS TO MASTER.

ISSUE NUMBER

ORIGINAL

1

| 842/892 Series High Temp Card Edge Connector<br>Contact Bend Detail |                                                                                                                                    | ACAD REFERENCE NO. 842 ENG MASTER |          |                  |  |
|---------------------------------------------------------------------|------------------------------------------------------------------------------------------------------------------------------------|-----------------------------------|----------|------------------|--|
|                                                                     |                                                                                                                                    | DRAWN: J.LEE                      | DATE: OC | DATE: OCT. 06/09 |  |
|                                                                     |                                                                                                                                    | CHECKED:                          | DATE:    | DATE:            |  |
| EDAC INC                                                            | THESE DRAWINGS AND SPECIFICATIONS ARE THE PROPERTY OF EDAC INC.,AND SHALL NOT BE REPRODUCED,OR COPIED OR USED AS THE BASIS FOR THE | SCALE: NTS                        | SHEET    | 2 OF 3           |  |
| TORONTO, ONTARIO                                                    |                                                                                                                                    | DRAWING NUMBER                    | •        | ISSUE            |  |
| YOUR CONNECTION TO QUALITY & SERVICE                                | MANUFACTURE OR SALE OF APPARATUS                                                                                                   | 842 Assemb                        | ly       | 1                |  |