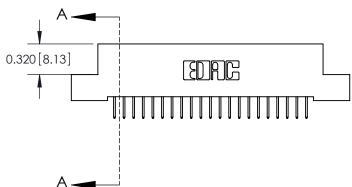

**Mounting Option** 02-.128 (3.25) Wide Mounting Slots **Contact Detail** 524-P.C. Tail .018 Sq.(0.46 Sq.) - Tail LG=.185(4.70) .100 [2.54] Contact Spacing x .200 [5.08] Row Spacing - 2.346[59.59] -2.200 [55.88] -Card Slot Accepts .054 [1.37] to .070 [1.78] Thick P.C. Board 0.370 [9.40]

THIS IS A C.A.D. GENERATED DRAWING

ISSUE NUMBER

ORIGINAL

.240 [6.10] Point of Contact—

842/892 Series High Temp Card Edge Connector Part Number: 842-021-524-102

EDAC INC
TORONTO, ONTARIO
CANADA

TORONTO ON TARIO
OR USED A

**SECTION A-A** 

J.LEE