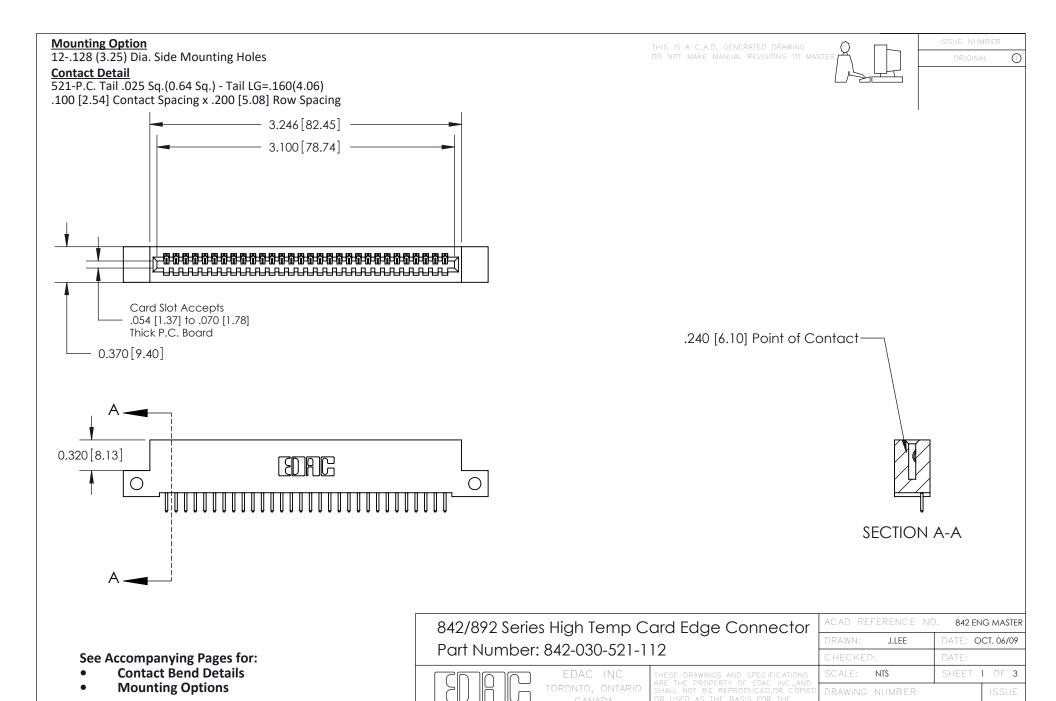

YOUR CONNECTION TO QUALITY & SERVICE

842 Assembly

THIS IS A C.A.D. GENERATED DRAWING DO NOT MAKE MANUAL REVISIONS TO MASTER

ORIGINAL (1)



| 842/892 Series High Temp Card Edge Connector<br>Contact Bend Detail |                                                                                                 | ACAD REFERENCE NO. 842 ENG MASTER |             |                  |        |
|---------------------------------------------------------------------|-------------------------------------------------------------------------------------------------|-----------------------------------|-------------|------------------|--------|
|                                                                     |