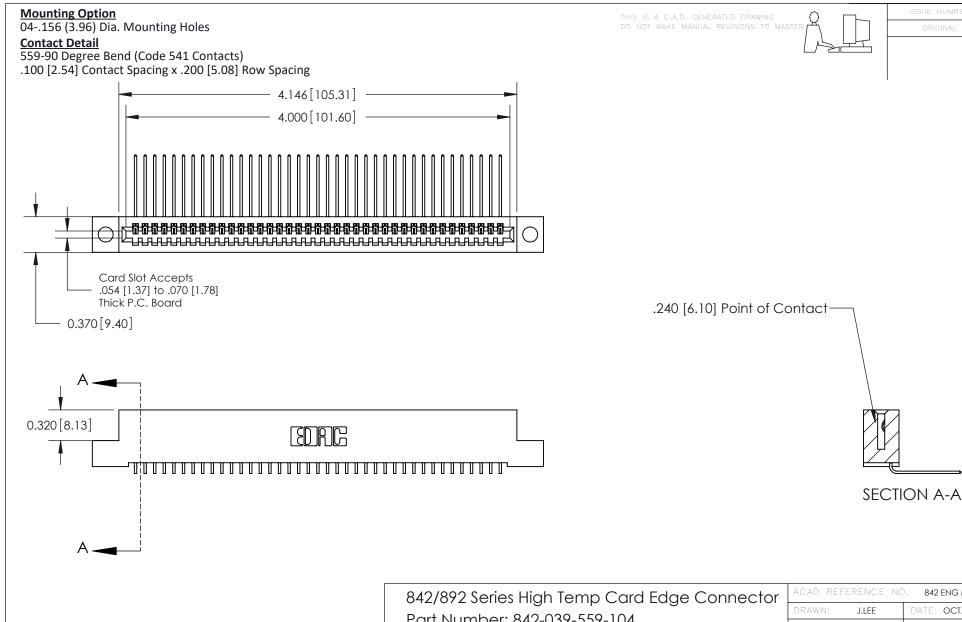

**See Accompanying Pages for:** 

- **Contact Bend Details**
- **Mounting Options**

Part Number: 842-039-559-104

| ACAD REFERENCE NO. 842 ENG MASIER |                  |  |  |  |
|-----------------------------------|------------------|--|--|--|
| DRAWN: J.LEE                      | DATE: OCT. 06/09 |  |  |  |
| CHECKED:                          | DATE:            |  |  |  |
| SCALE: NTS                        | SHEET 1 OF 3     |  |  |  |
| DRAWING NUMBER                    | ISSUE            |  |  |  |