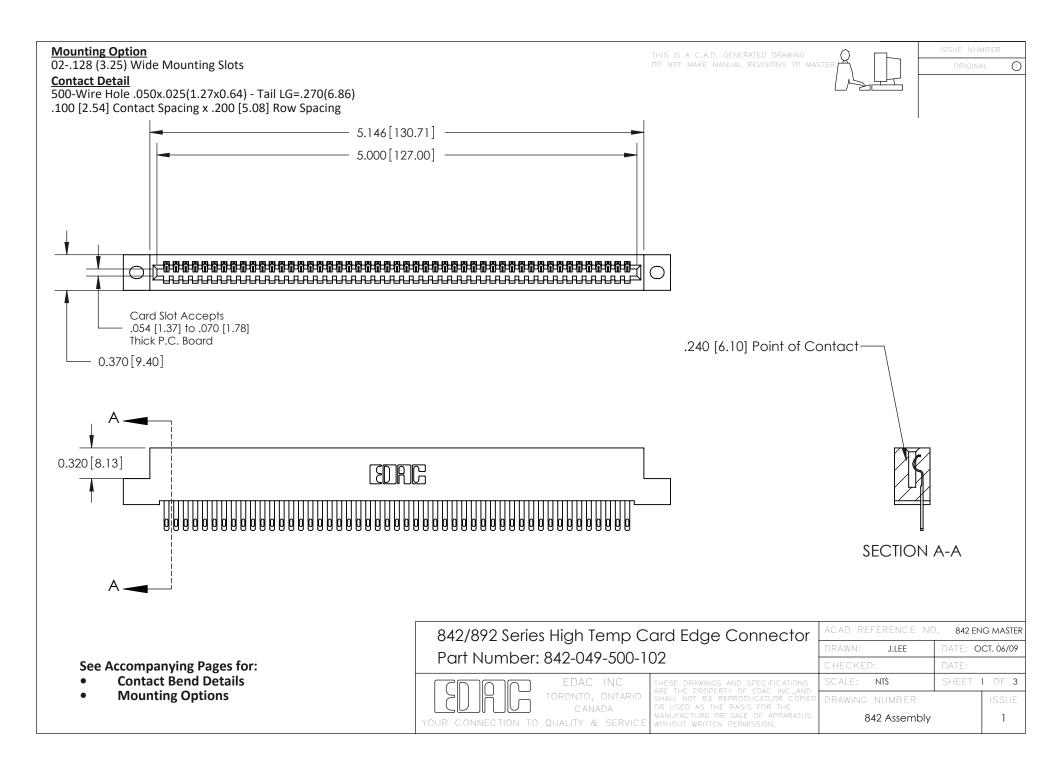

THIS IS A C.A.D. GENERATED DRAWING DO NOT MAKE MANUAL REVISIONS TO MASTER

ORIGINAL (1)



| 842/892 Series High Temp Card Edge Connector<br>Contact Bend Detail |                                                                                                 | ACAD REFERENCE NO. 842 ENG MASTER |             |                  |        |
|---------------------------------------------------------------------|-------------------------------------------------------------------------------------------------|-----------------------------------|-------------|------------------|--------|
|                                                                     |                                                                                                 | DRAWN:                            | J.LEE