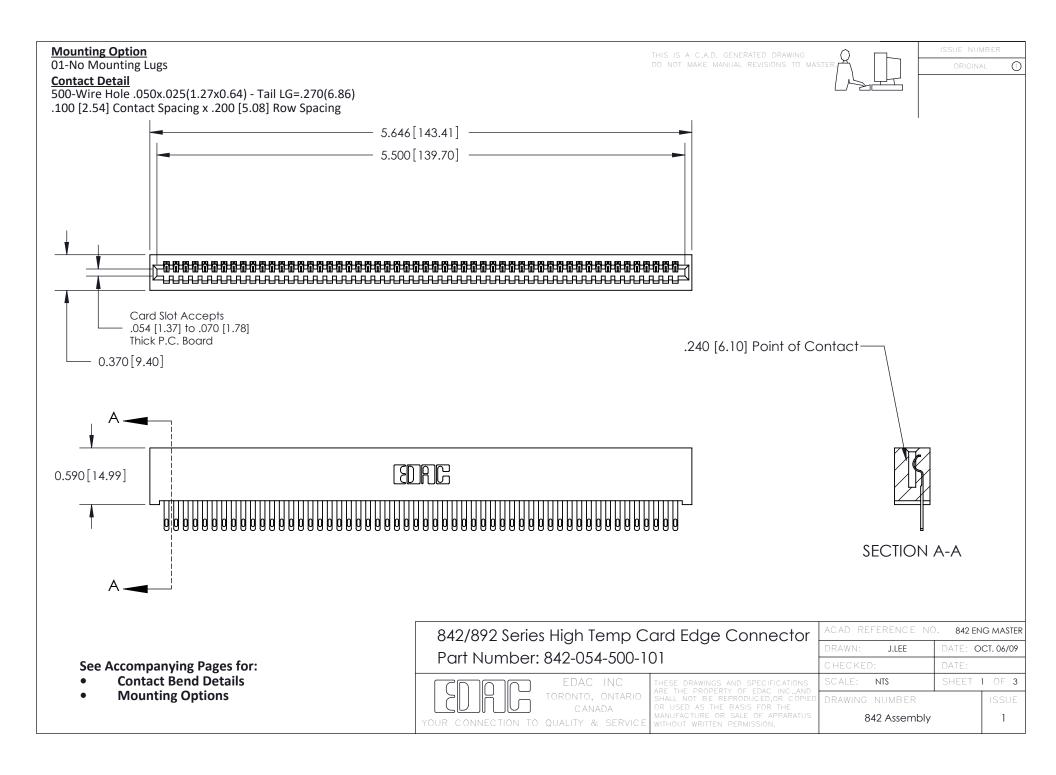

THIS IS A C.A.D. GENERATED DRAWING DO NOT MAKE MANUAL REVISIONS TO MASTER

ORIGINAL (1)



| 842/892 Series High Temp Card Edge Connector<br>Contact Bend Detail |                                                                                                  | ACAD REFERENCE NO. 842 ENG MASTER |             |                  |        |
|---------------------------------------------------------------------|--------------------------------------------------------------------------------------------------|-----------------------------------|-------------|------------------|--------|
|                                                                     |                                                                                                  | DRAWN:                            | J.