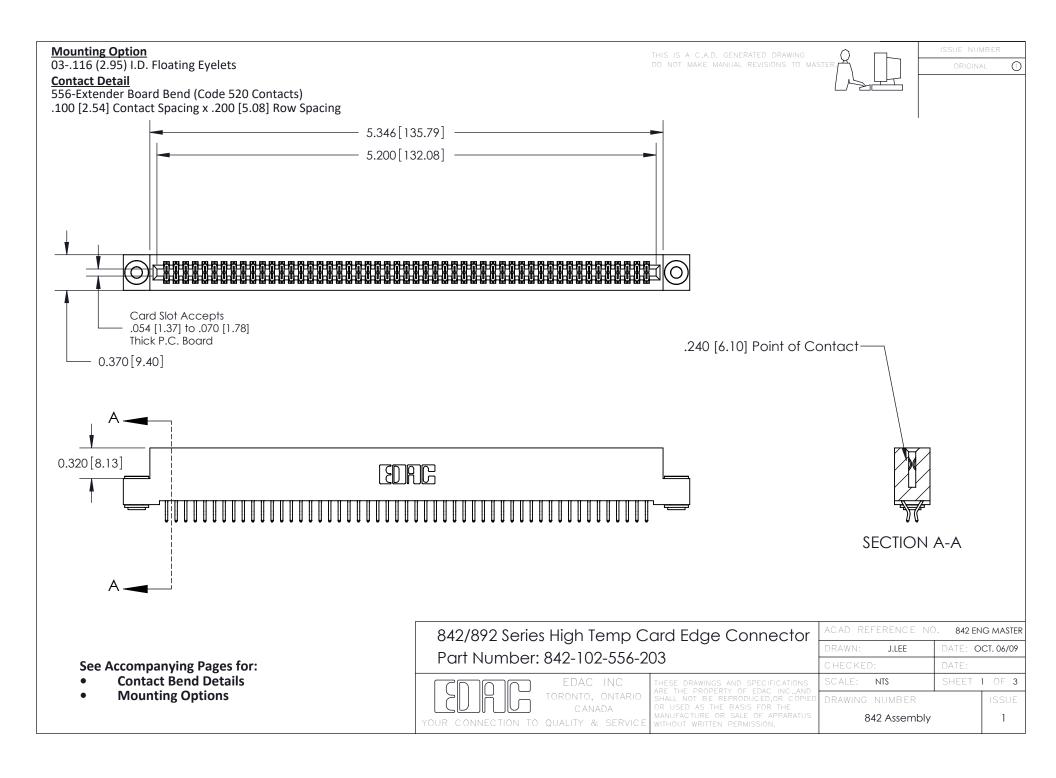

THIS IS A C.A.D. GENERATED DRAWING DO NOT MAKE MANUAL REVISIONS TO MASTER

ORIGINAL (1)



| 842/892 Series High Temp Card Edge Connector<br>Contact Bend Detail |                                                                                                 | ACAD REFERENCE NO. 842 ENG MASTER |             |                  |        |
|---------------------------------------------------------------------|-------------------------------------------------------------------------------------------------|-----------------------------------|-------------|------------------|--------|
|                                                                     |                                                                                                 | DRAWN:                            | J.LEE